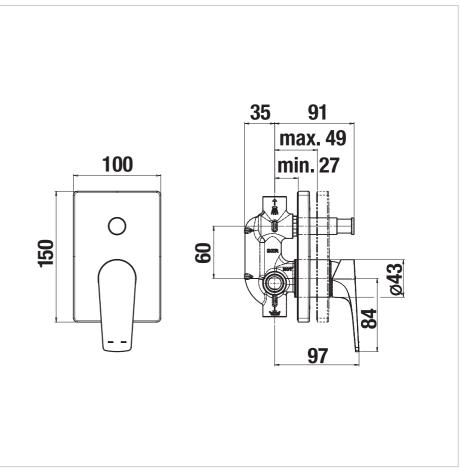

## Technical drawings

Cubito-N series is characterised by its attractive and timeless design. The concealed bathtub/shower mixer without a shower kit can also be installed in a shower cabin. It can be combined, for example, with a hand-spray and a head shower at the same time. Jika also offers a broad range of Cubito-N series accessories. An extended five-year warranty is provided for faucet chrome surfaces. In addition, Cubito-N faucets are fully assembled and 100% tested in the Jika factory in Znojmo (Czech Republic).