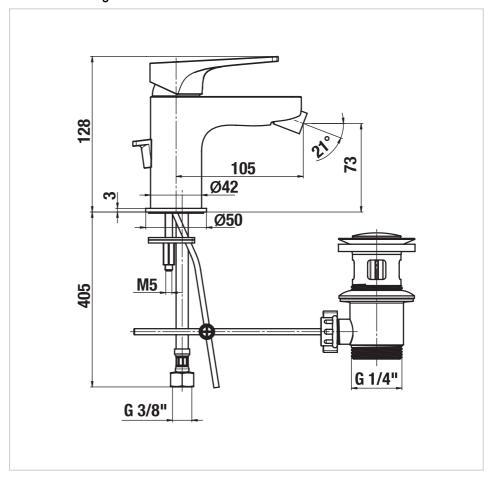

ure attractive and timeless design. Cubito-N pedestal type bidet single-lever mixer with an automatic outlet and an adjustable aerator includes a high-quality ceramic mixing valve with the EcoDisk system. If you plan to combine your bidet with an external water supply, it is recommended to order a package of Mio chrome angle valves 3/8"-1/2" (art. No.: H3727100040101). This faucet also includes two quality Tucai connection hoses made of stainless-steel. An extended five-year warranty is provided for JIKA faucet chrome surfaces and ceramic mixing valves.

## Single lever bidet mixer, metal pop-up waste, chrome

Application place: Bidet Faucet type: Single-lever

Finish: Chrome

Flow rate (I/min - 3 bar): 5 Installation type: Deck-mounted Waste type: Pop-up waste

## **Technical drawings**