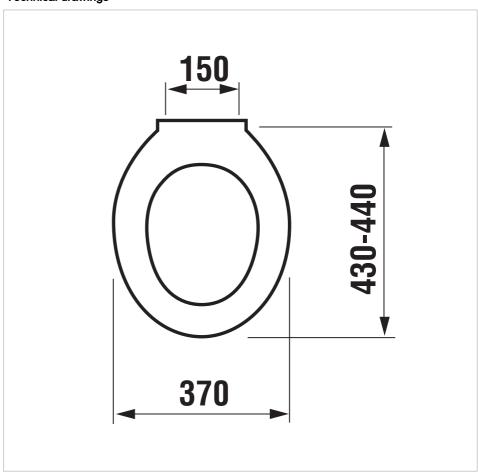

astic Shape: Round Suitable for: Toilet

#### Colours and options

H8933703000001 White



#### Compatible with

H822396 Floorstanding WC, horizontal outlet H822397 Floorstanding WC, vertical outlet H820396 Wall-hung WC, washdown flushing H822000 Floorstanding WC, horizontal outlet H822008 Floorstanding single WC, vertical outlet

H821377 Wall-hung WC, Rimless, horizontal outlet

H821227 Floorstanding WC, medium vertical outlet

H820228 Wall-hung WC, horizontal outlet

quality at an affordable price. The seat with and cover made of duroplast can be chosen with plastic hinges (batch 000) or metal hinges (batch 063). It is suitable for a wall-hung toilets of the same series. We provide a 5-year warranty on the duroplastic seat.

Dino bathroom series offers excellent

### Technical drawings