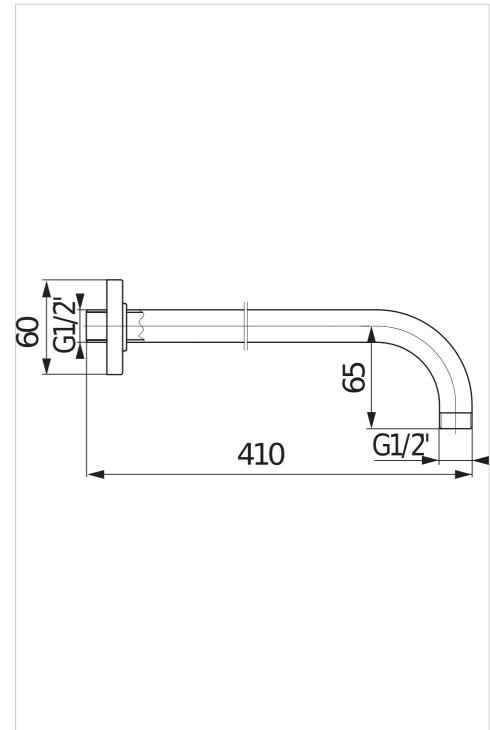

## **Technical drawings**

Attractive design and geometry smoothly combined with flair – this is Cubito-N shower accessories. The broad range of Cubito N series accessories also includes

snower accessories. The broad range of Cubito-N series accessories also includes a wall-mounted shower arm. The 400 mm wall-mounted shower arm is chromeplated in brass. It can be nicely combined with a head shower with the rain function. A 2 year warranty is provided for Jika shower accessories.