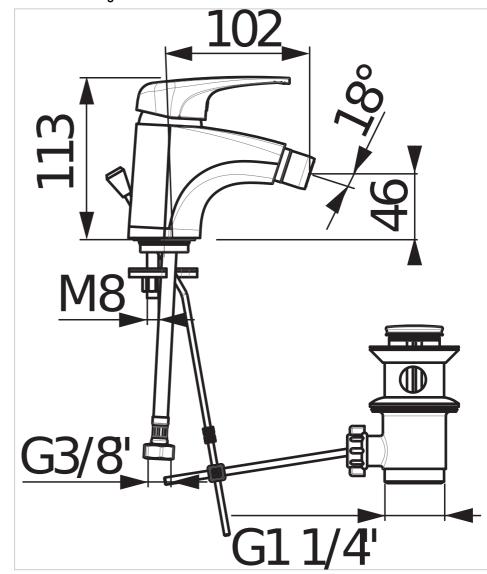

## **Technical drawings**

Deep by JIKA, the series of bathroom faucets of elegant shapes offers a comprehensive range of models. Single lever bidet mixer with automatic metal pop-up waste contains a quality ceramic cartridge (Ø 37 mm) with EcoDisk system with a flow rate of 5.7 I / min, which regulates the amount and temperature of mixed water and can reduce the temperature by half, Neoperl aerator made of a special material which is resistant to scale. We provide an extended warranty of 5 years for the chrome-plated surface and the ceramic cartridge of the faucets. In addition, Deep by JIKA batteries are completely assembled and 100% tested at the JIKA factory in Znojmo (Czech Republic).