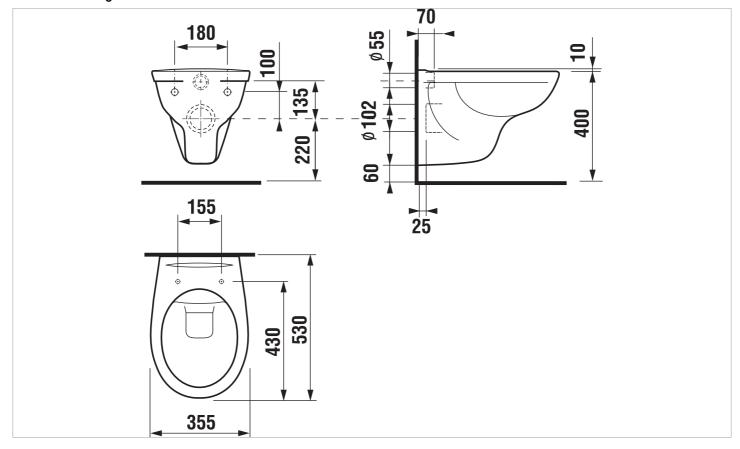

s.

## Colours and options

H8213770000001 White

#### **Dimensions**

Length: 530 mm. Width: 360 mm. Height: 340 mm.

### Includes

H860377 Wall-hung WC, Rimless, horizontal outlet, pack 1+1

## Compatible with

H892695 Leveling paste 'Laufen'

H892992 Laufen levelling tape

H894614 Laufen leveling paste

H893271 WC seat and cover, termoplast,

adjustable length

H893274 WC seat and cover, duroplast, plastic hinges

 ${\sf H893276~WC~seat~and~cover,~duroplast,}$ 

Slowclose, plastic hinges

H893370 WC seat and cover, duroplast, 2 types of hinges

H895652 WC system module for wall-hung toilets

H895651 Basic WC system for wall-hung toilets

H894652 WC system compact for wall-hung toilets

H894651 Basic WC system compact for wall-hung toilets



**Dino** H821377

## **Technical drawings**