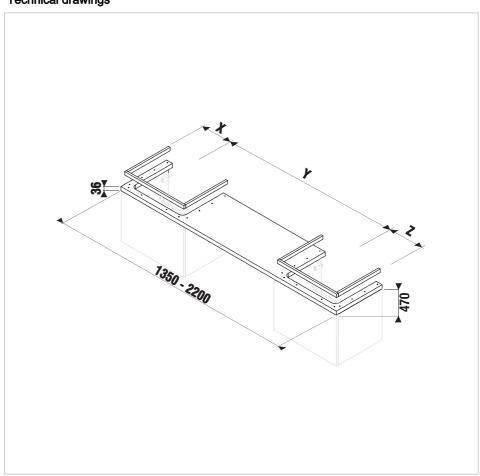

## **Technical drawings**

Do you have a spacious bathroom and want to utilize bathroom layout up to the maximum? The ideal solution is provided by made-to-fit Cubito washbasin counter offered in various lengths of 1350-2200 mm, which can be used for two Cubito washbasins (450-750 mm) providing storage space in the middle. Washbasin counter offered in white or oak variants can be cut to the required length by the installer. We recommend to combine this counter with adjustable support feet (either white or bright) or with undercounter vanity units. To order a washbasin cut-out please use the form available at JIKA catalogue. A two-year warranty is provided for Jika bathroom furniture, which is made exclusively in the Czech Republic.