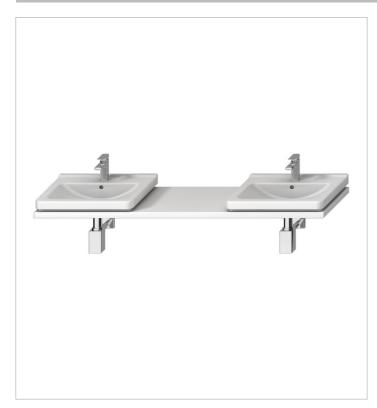

## Colours and options H46J4240145001 White H46J4240145191 Oak Compatible with

H41J424 Base unit under countertop, 1 drawer

## **Technical drawings**

Do you have a spacious bathroom and want to utilize bathroom layout up to the maximum? The ideal solution is provided by made-to-fit Cubito washbasin counter offered in various lengths of 1350-2200 mm, which can be used for two Cubito washbasins (450-750 mm) providing storage space in the middle. Washbasin counter offered in white or oak variants can be cut to the required length by the installer. We recommend to combine this counter with adjustable support feet (either white or bright) or with undercounter vanity units. To order a washbasin cut-out please use the form available at JIKA catalogue. A two-year warranty is provided for Jika bathroom furniture, which is made exclusively in the Czech Republic.