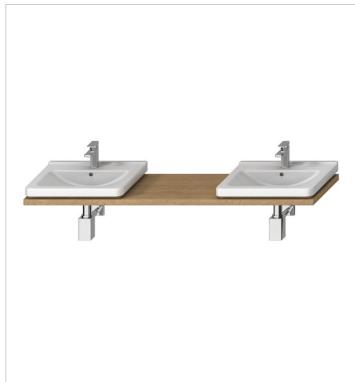

## Colours and options H46J4240145001 White H46J4240145191 Oak Compatible with

H41J424 Base unit under countertop, 1 drawer

## **Technical drawings**

Do you have a spacious bathroom and want to utilize bathroom layout up to the maximum? The ideal solution is provided by made-to-fit Cubito washbasin counter offered in various lengths of 1350-2200 mm, which can be used for two Cubito washbasins (450-750 mm) providing storage space in the middle. Washbasin counter offered in white or oak variants can be cut to the required length by the installer. We recommend to combine this counter with adjustable support feet (either white or bright) or with undercounter vanity units. To order a washbasin cut-out please use the form available at JIKA catalogue. A two-year warranty is provided for Jika bathroom furniture, which is made exclusively in the Czech Republic.