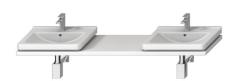

## Atypical washtop 1350-2200 mm

## **Technical drawings**

Do you have a spacious bathroom and want to utilize bathroom layout up to the maximum? The ideal solution is provided by made-to-fit Cubito washbasin counter offered in various lengths of 1350-2200 mm, which can be used for two Cubito washbasins (450-750 mm) providing storage space in the middle. Washbasin counter offered in white or oak variants can be cut to the required length by the installer. We recommend to combine this counter with adjustable support feet (either white or bright) or with undercounter vanity units. To order a washbasin cut-out please use the form available at JIKA catalogue. A two-year warranty is provided for Jika bathroom furniture, which is made exclusively in the Czech Republic.