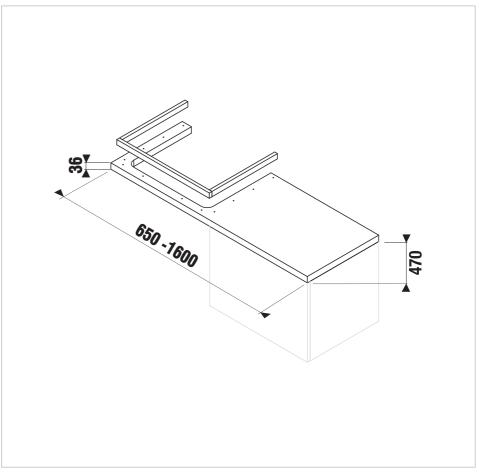

#### Atypical washtop 650-1600 mm

Do you have a spacious bathroom and want to utilize bathroom layout up to the maximum? The ideal solution is provided by made-to-fit Cubito washbasin counter offered in various lengths of 650-1600 mm, which can be used for Cubito washbasins (450-750 mm). Washbasin counter offered in white or oak variants can be cut to the required length by the installer. We recommend to combine this counter with adjustable support feet (either white or bright) or with undercounter vanity units. To order a washbasin cut-out please use the form available at JIKA catalogue. A two-year warranty is provided for Jika bathroom furniture, which is made exclusively in the Czech Republic.