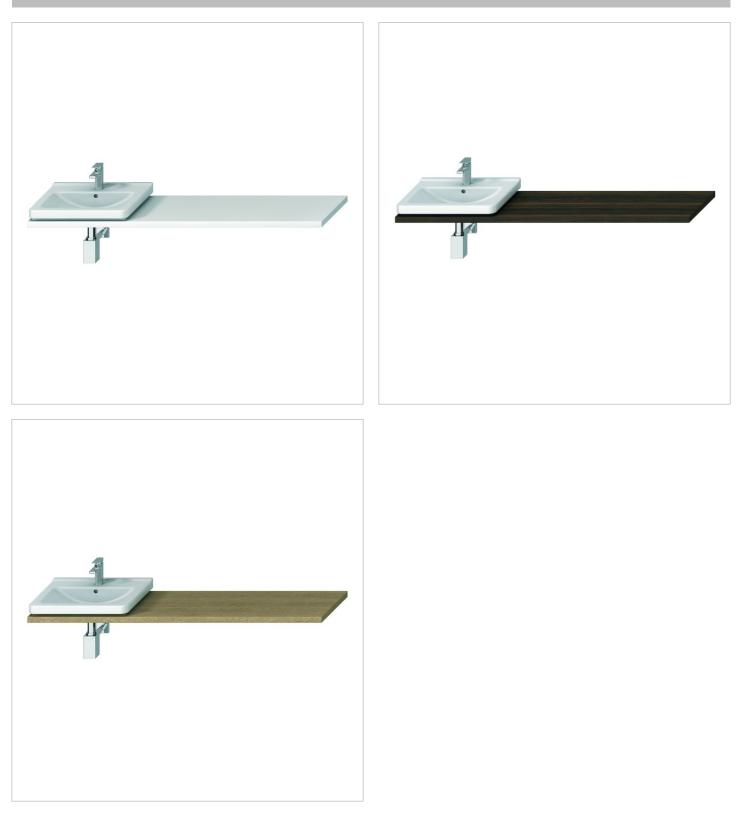

asin counter offered in various lengths of 650-1600 mm, which can be used for Cubito washbasins (450-750 mm). Washbasin counter offered in white or oak variants can be cut to the required length by the installer. We recommend to combine this counter with adjustable support feet (either white or bright) or with undercounter vanity units. To order a washbasin cut-out please use the form available at JIKA catalogue. A two-year warranty is provided for Jika bathroom furniture, which is made exclusively in the Czech Republic.

#### Colours and options



H46J4230115001 White

H46J4230115191 Oak

#### Compatible with

H41J424 Base unit under countertop, 1 drawer H450133 Support for made-to-measure washtops, adjustable, silver

#### **Technical drawings**



## IJКĄ

## Cubito Pure

### H46J423