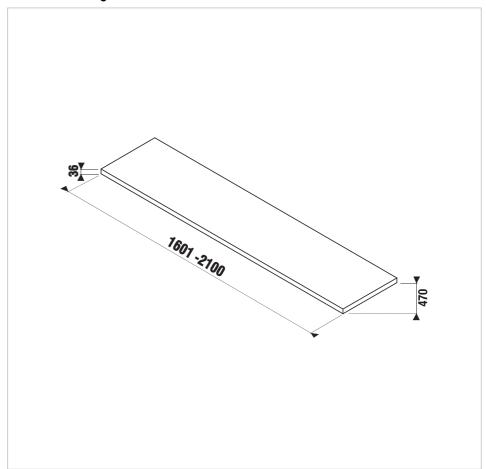

untertop, 1 drawer

H450133 Support for made-to-measure washtops, adjustable, silver

Do you have a spacious bathroom and want to utilize bathroom layout up to the maximum? The ideal solution is provided by made-to-fit Cubito washbasin countertop offered in various lengths of 1601-2100 mm, which can be used for two Cubito washbasins (H817422). Washbasin countertop offered in white or oak variants can be cut to the required length by the installer. We recommend to combine this countertop with adjustable support feet (either white or bright) or with under-counter vanity units. To order a washbasin cut-out please use the form available at JIKA catalogue. A two-year warranty is provided for JIKA bathroom furniture, which is made exclusively in the Czech Republic.

#### **Technical drawings**