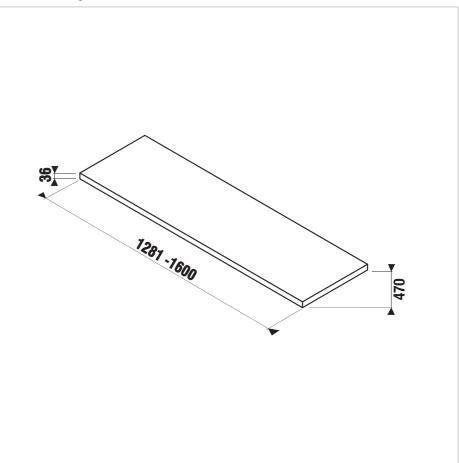

ountertop, 1 drawer H450133 Support for made-to-measure washtops, adjustable, silver

Do you have a spacious bathroom and want to utilize bathroom layout up to the maximum? The ideal solution is provided by made-to-fit Cubito washbasin countertop offered in various lengths of 1281-1600 mm, which can be used for two Cubito washbasins (H817422). Washbasin countertop offered in white or oak variants can be cut to the required length by the installer. We recommend to combine this countertop with adjustable support feet (either white or bright) or with under-counter vanity units. To order a washbasin cut-out please use the form available at JIKA catalogue. A two-year warranty is provided for JIKA bathroom furniture, which is made exclusively in the Czech Republic.

#### **Technical drawings**



# JIKĄ

# **Cubito Pure**

### H46J421