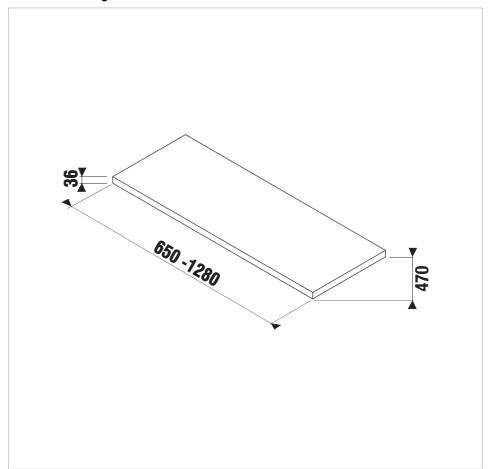

## Atypical countertop 650-1280 mm

Do you have a spacious bathroom and want to utilize bathroom layout up to the maximum? The ideal solution is provided by made-to-fit Cubito washbasin countertop offered in various lengths of 650-1280 mm, which can be used for two Cubito washbasins (H817422). Washbasin countertop offered in white or oak variants can be cut to the required length by the installer. We recommend to combine this countertop with adjustable support feet (either white or bright) or with under-counter vanity units. To order a washbasin cut-out please use the form available at JIKA catalogue. A two-year warranty is provided for JIKA bathroom furniture, which is made exclusively in the Czech Republic.

## **Technical drawings**