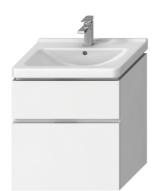

Cubito Pure H40J424

Cubito furniture belongs to the JIKA range of large fixed stars and the design of materials and colors always responds to trends in the bathroom world. The minimalist and clean design of the vanity units catches the eye at first glance and gives the bathroom a modern look. The vanity unit for washbasin 650 mm (H810424) offers either 1 drawer (batch 301) or 2 drawers (batch 402) and is available in white / glossy front or oak decor. Cubito vanity units have fully extendable drawer slides, closing with brake and travel with a load capacity of 30 kg. High-quality door hinges with integrated closing damping and hanging fittings with 3D adjustment are among the benefits of the Cubito series. The base units combine with the space-saving JIKA siphon (H8942460000001), which will provide more space inside. NOTE: the spacing for corner valves in this case must be 200 mm. We provide a 2-year warranty for JIKA bathroom furniture, manufactured exclusively in the Czech Republic.

## Vanity unit for washbasin 650 mm, 1-2 drawers

## Compatible with

H810424 Washbasin