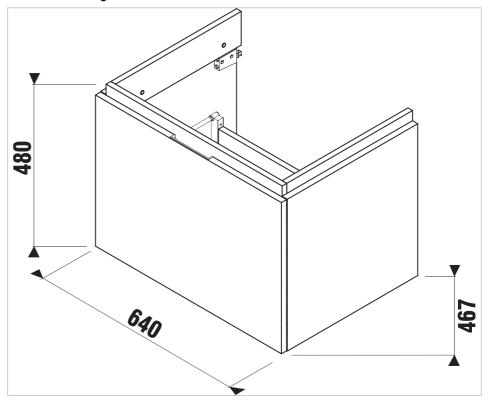

## **Dimensions**

Length: 640 mm. Width: 467 mm. Height: 480 mm.

## **Technical drawings**

Cubito Pure H40J424