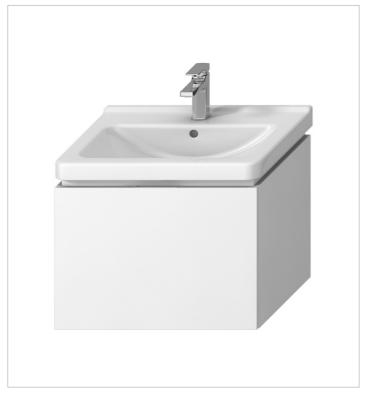

Cubito Pure H40J424

Cubito furniture belongs to the JIKA range of large fixed stars and the design of materials and colors always responds to trends in the bathroom world. The minimalist and clean design of the vanity units catches the eye at first glance and gives the bathroom a modern look. The vanity unit for washbasin 650 mm (H810424) offers either 1 drawer (batch 301) or 2 drawers (batch 402) and is available in white / glossy front or oak decor. Cubito vanity units have fully extendable drawer slides, closing with brake and travel with a load capacity of 30 kg. High-quality door hinges with integrated closing damping and hanging fittings with 3D adjustment are among the benefits of the Cubito series. The base units combine with the space-saving JIKA siphon (H8942460000001), which will provide more space inside. NOTE: the spacing for corner valves in this case must be 200 mm. We provide a 2-year warranty for JIKA bathroom furniture, manufactured exclusively in the Czech Republic.

## **Dimensions**

Length: 640 mm. Width: 467 mm. Height: 480 mm.