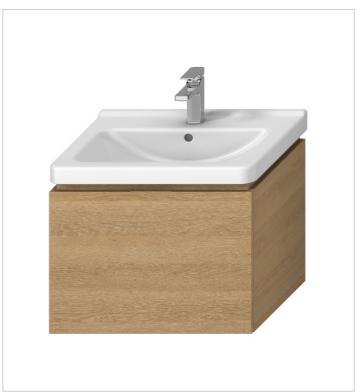

Cubito Pure H40J424

Cubito furniture belongs to the JIKA range of large fixed stars and the design of materials and colors always responds to trends in the bathroom world. The minimalist and clean design of the vanity units catches the eye at first glance and gives the bathroom a modern look. The vanity unit for washbasin 650 mm (H810424) offers either 1 drawer (batch 301) or 2 drawers (batch 402) and is available in white / glossy front or oak decor. Cubito vanity units have fully extendable drawer slides, closing with brake and travel with a load capacity of 30 kg. High-quality door hinges with integrated closing damping and hanging fittings with 3D adjustment are among the benefits of the Cubito series. The base units combine with the space-saving JIKA siphon (H8942460000001), which will provide more space inside. NOTE: the spacing for corner valves in this case must be 200 mm. We provide a 2-year warranty for JIKA bathroom furniture, manufactured exclusively in the Czech Republic.

## **Dimensions**

Length: 640 mm. Width: 467 mm. Height: 480 mm.