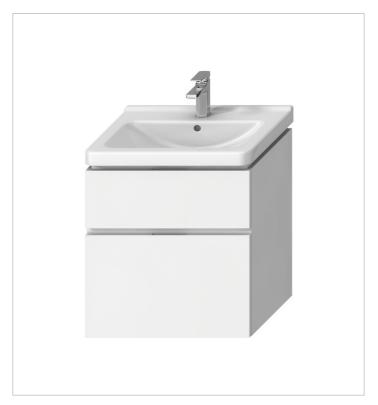

Cubito Pure H40J424

Cubito furniture belongs to the JIKA range of large fixed stars and the design of materials and colors always responds to trends in the bathroom world. The minimalist and clean design of the vanity units catches the eye at first glance and gives the bathroom a modern look. The vanity unit for washbasin 650 mm (H810424) offers either 1 drawer (batch 301) or 2 drawers (batch 402) and is available in white / glossy front or oak decor. Cubito vanity units have fully extendable drawer slides, closing with brake and travel with a load capacity of 30 kg. High-quality door hinges with integrated closing damping and hanging fittings with 3D adjustment are among the benefits of the Cubito series. The base units combine with the space-saving JIKA siphon (H8942460000001), which will provide more space inside. NOTE: the spacing for corner valves in this case must be 200 mm. We provide a 2-year warranty for JIKA bathroom furniture, manufactured exclusively in the Czech Republic.

## Vanity unit for washbasin 650 mm, 1-2 drawers

## Compatible with

H810424 Washbasin