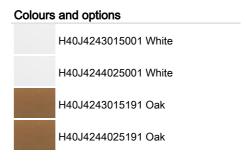

Cubito Pure H40J424

Cubito furniture belongs to the JIKA range of large fixed stars and the design of materials and colors always responds to trends in the bathroom world. The minimalist and clean design of the vanity units catches the eye at first glance and gives the bathroom a modern look. The vanity unit for washbasin 650 mm (H810424) offers either 1 drawer (batch 301) or 2 drawers (batch 402) and is available in white / glossy front or oak decor. Cubito vanity units have fully extendable drawer slides, closing with brake and travel with a load capacity of 30 kg. High-quality door hinges with integrated closing damping and hanging fittings with 3D adjustment are among the benefits of the Cubito series. The base units combine with the space-saving JIKA siphon (H8942460000001), which will provide more space inside. NOTE: the spacing for corner valves in this case must be 200 mm. We provide a 2-year warranty for JIKA bathroom furniture, manufactured exclusively in the Czech Republic.