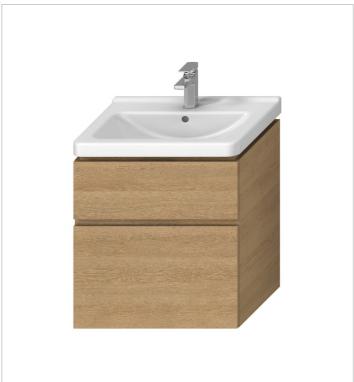

Cubito Pure H40J424

Cubito furniture belongs to the JIKA range of large fixed stars and the design of materials and colors always responds to trends in the bathroom world. The minimalist and clean design of the vanity units catches the eye at first glance and gives the bathroom a modern look. The vanity unit for washbasin 650 mm (H810424) offers either 1 drawer (batch 301) or 2 drawers (batch 402) and is available in white / glossy front or oak decor. Cubito vanity units have fully extendable drawer slides, closing with brake and travel with a load capacity of 30 kg. High-quality door hinges with integrated closing damping and hanging fittings with 3D adjustment are among the benefits of the Cubito series. The base units combine with the space-saving JIKA siphon (H8942460000001), which will provide more space inside. NOTE: the spacing for corner valves in this case must be 200 mm. We provide a 2-year warranty for JIKA bathroom furniture, manufactured exclusively in the Czech Republic.

## **Dimensions**

Length: 640 mm. Width: 467 mm. Height: 480 mm.