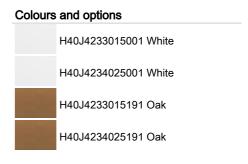

## Cubito furniture belongs to the JIKA range of large fixed stars and the design of materials and colors always responds to trends in the bathroom world. The minimalist and clean design of the vanity units catches the eye at first glance and gives the bathroom a modern look. The vanity unit for washbasin 600 mm (H810423) offers either 1 drawer (batch 301) or 2 drawers (batch 402) and is available in white / glossy front or oak decor. Cubito vanity units have fully extendable drawer slides, closing with brake and travel with a load capacity of 30 kg. High-quality door hinges with integrated closing damping and hanging fittings with 3D adjustment are among the benefits of the Cubito series. The base units combine with the space-saving JIKA siphon (H8942460000001), which will provide more space inside. NOTE: the spacing for corner valves in this case must be 200 mm. We provide a 2-year warranty for JIKA bathroom furniture, manufactured exclusively in the Czech Republic.