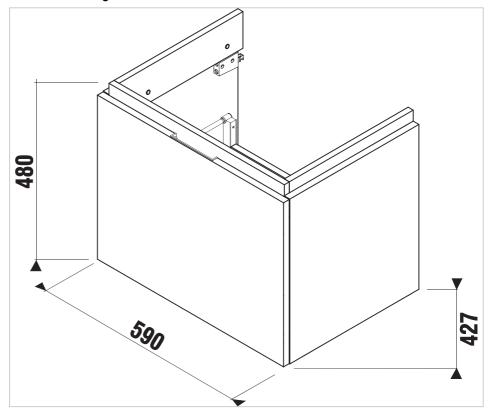

#### **Dimensions**

Length: 590 mm. Width: 427 mm. Height: 480 mm.

## **Technical drawings**

Cubito Pure H40J423

Cubito Pure H40J423