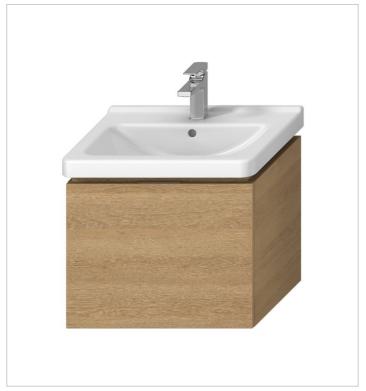

## Cubito furniture belongs to the JIKA range of large fixed stars and the design of materials and colors always responds to trends in the bathroom world. The minimalist and clean design of the vanity units catches the eye at first glance and gives the bathroom a modern look. The vanity unit for washbasin 600 mm (H810423) offers either 1 drawer (batch 301) or 2 drawers (batch 402) and is available in white / glossy front or oak decor. Cubito vanity units have fully extendable drawer slides, closing with brake and travel with a load capacity of 30 kg. High-quality door hinges with integrated closing damping and hanging fittings with 3D adjustment are among the benefits of the Cubito series. The base units combine with the space-saving JIKA siphon (H8942460000001), which will provide more space inside. NOTE: the spacing for corner valves in this case must be 200 mm. We provide a 2-year warranty for JIKA bathroom furniture, manufactured exclusively in the Czech Republic.

# Vanity unit for washbasin 600 mm, 1-2 drawers

#### **Dimensions**

Length: 590 mm. Width: 427 mm. Height: 480 mm.