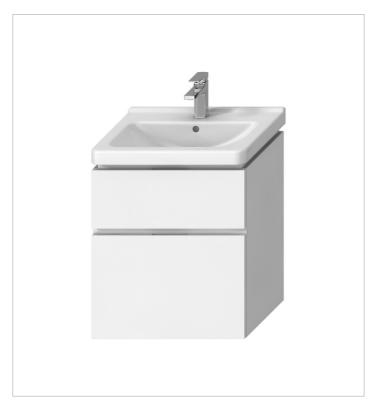

able in white / glossy front or oak decor. Cubito vanity units have fully extendable drawer slides, closing with brake and travel with a load capacity of 30 kg. High-quality door hinges with integrated closing damping and hanging fittings with 3D adjustment are among the benefits of the Cubito series. The base units combine with the space-saving JIKA siphon (H8942460000001), which will provide more space inside. NOTE: the spacing for corner valves in this case must be 200 mm. We provide a 2-year warranty for JIKA bathroom furniture, manufactured exclusively in the Czech Republic.

# Vanity unit for washbasin 600 mm, 1-2 drawers



#### **Dimensions**

Length: 590 mm. Width: 427 mm. Height: 480 mm.

### Compatible with

H810423 Washbasin

## **Technical drawings**





Cubito Pure H40J423











Cubito Pure H40J423