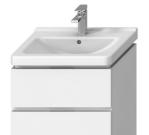

# Vanity unit for washbasin 600 mm, 1-2 drawers

### Compatible with

H810423 Washbasin