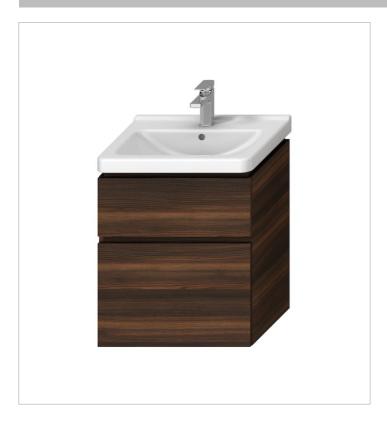

## Cubito furniture belongs to the JIKA range of large fixed stars and the design of materials and colors always responds to trends in the bathroom world. The minimalist and clean design of the vanity units catches the eye at first glance and gives the bathroom a modern look. The vanity unit for washbasin 600 mm (H810423) offers either 1 drawer (batch 301) or 2 drawers (batch 402) and is available in white / glossy front or oak decor. Cubito vanity units have fully extendable drawer slides, closing with brake and travel with a load capacity of 30 kg. High-quality door hinges with integrated closing damping and hanging fittings with 3D adjustment are among the benefits of the Cubito series. The base units combine with the space-saving JIKA siphon (H8942460000001), which will provide more space inside. NOTE: the spacing for corner valves in this case must be 200 mm. We provide a 2-year warranty for JIKA bathroom furniture, manufactured exclusively in the Czech Republic.

# Vanity unit for washbasin 600 mm, 1-2 drawers

#### **Dimensions**

Length: 590 mm. Width: 427 mm. Height: 480 mm.