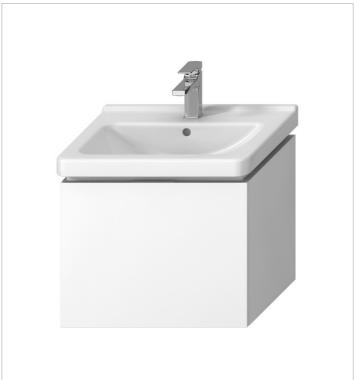

## Cubito furniture belongs to the JIKA range of large fixed stars and the design of materials and colors always responds to trends in the bathroom world. The minimalist and clean design of the vanity units catches the eye at first glance and gives the bathroom a modern look. The vanity unit for washbasin 600 mm (H810423) offers either 1 drawer (batch 301) or 2 drawers (batch 402) and is available in white / glossy front or oak decor. Cubito vanity units have fully extendable drawer slides, closing with brake and travel with a load capacity of 30 kg. High-quality door hinges with integrated closing damping and hanging fittings with 3D adjustment are among the benefits of the Cubito series. The base units combine with the space-saving JIKA siphon (H8942460000001), which will provide more space inside. NOTE: the spacing for corner valves in this case must be 200 mm. We provide a 2-year warranty for JIKA bathroom furniture, manufactured exclusively in the Czech Republic.

# Vanity unit for washbasin 600 mm, 1-2 drawers

#### **Dimensions**

Length: 590 mm. Width: 427 mm. Height: 480 mm.