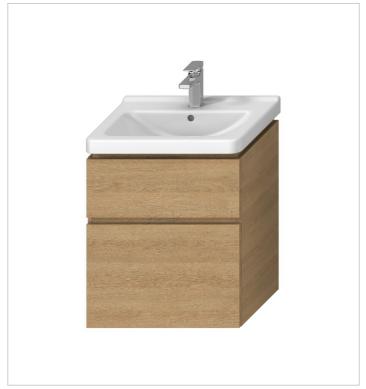

## Cubito furniture belongs to the JIKA range of large fixed stars and the design of materials and colors always responds to trends in the bathroom world. The minimalist and clean design of the vanity units catches the eye at first glance and gives the bathroom a modern look. The vanity unit for washbasin 600 mm (H810423) offers either 1 drawer (batch 301) or 2 drawers (batch 402) and is available in white / glossy front or oak decor. Cubito vanity units have fully extendable drawer slides, closing with brake and travel with a load capacity of 30 kg. High-quality door hinges with integrated closing damping and hanging fittings with 3D adjustment are among the benefits of the Cubito series. The base units combine with the space-saving JIKA siphon (H8942460000001), which will provide more space inside. NOTE: the spacing for corner valves in this case must be 200 mm. We provide a 2-year warranty for JIKA bathroom furniture, manufactured exclusively in the Czech Republic.

# Vanity unit for washbasin 600 mm, 1-2 drawers

#### **Dimensions**

Length: 590 mm. Width: 427 mm. Height: 480 mm.