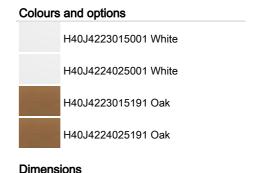

Cubito Pure H40J422

Cubito furniture belongs to the JIKA range of large fixed stars and the design of materials and colors always responds to trends in the bathroom world. The minimalist and clean design of the vanity units catches the eye at first glance and gives the bathroom a modern look. The vanity unit for washbasin 550 mm (H810423) offers either 1 drawer (batch 301) or 2 drawers (batch 402) and is available in white / glossy front or oak decor. Cubito vanity units have fully extendable drawer slides, closing with brake and travel with a load capacity of 30 kg. High-quality door hinges with integrated closing damping and hanging fittings with 3D adjustment are among the benefits of the Cubito series. The base units combine with the space-saving JIKA siphon (H8942460000001), which will provide more space inside. NOTE: the spacing for corner valves in this case must be 200 mm. We provide a 2-year warranty for JIKA bathroom furniture, manufactured exclusively in the Czech Republic.