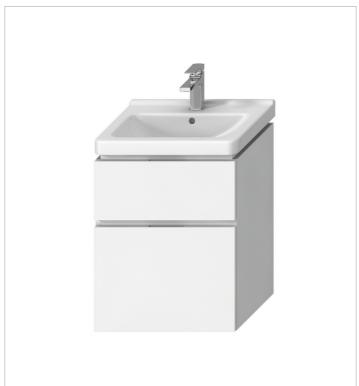

Cubito Pure H40J422

Cubito furniture belongs to the JIKA range of large fixed stars and the design of materials and colors always responds to trends in the bathroom world. The minimalist and clean design of the vanity units catches the eye at first glance and gives the bathroom a modern look. The vanity unit for washbasin 550 mm (H810423) offers either 1 drawer (batch 301) or 2 drawers (batch 402) and is available in white / glossy front or oak decor. Cubito vanity units have fully extendable drawer slides, closing with brake and travel with a load capacity of 30 kg. High-quality door hinges with integrated closing damping and hanging fittings with 3D adjustment are among the benefits of the Cubito series. The base units combine with the space-saving JIKA siphon (H8942460000001), which will provide more space inside. NOTE: the spacing for corner valves in this case must be 200 mm. We provide a 2-year warranty for JIKA bathroom furniture, manufactured exclusively in the Czech Republic.

Difficitions

Length: 540 mm. Width: 399 mm. Height: 480 mm.

## Compatible with

H810422 Washbasin