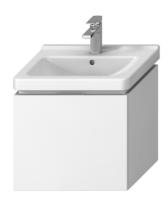

Cubito Pure H40J422

Cubito furniture belongs to the JIKA range of large fixed stars and the design of materials and colors always responds to trends in the bathroom world. The minimalist and clean design of the vanity units catches the eye at first glance and gives the bathroom a modern look. The vanity unit for washbasin 550 mm (H810423) offers either 1 drawer (batch 301) or 2 drawers (batch 402) and is available in white / glossy front or oak decor. Cubito vanity units have fully extendable drawer slides, closing with brake and travel with a load capacity of 30 kg. High-quality door hinges with integrated closing damping and hanging fittings with 3D adjustment are among the benefits of the Cubito series. The base units combine with the space-saving JIKA siphon (H8942460000001), which will provide more space inside. NOTE: the spacing for corner valves in this case must be 200 mm. We provide a 2-year warranty for JIKA bathroom furniture, manufactured exclusively in the Czech Republic.

## Compatible with

H810422 Washbasin