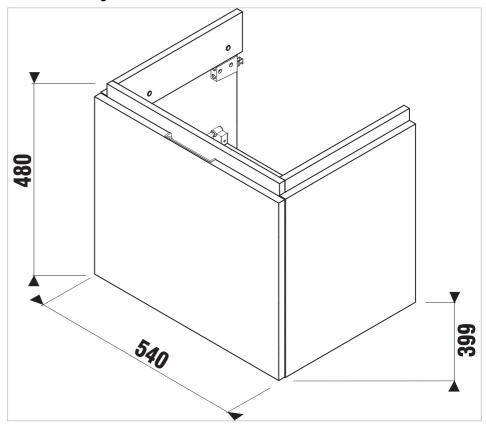

Difficitions

Length: 540 mm. Width: 399 mm. Height: 480 mm.

## **Technical drawings**

Cubito Pure H40J422