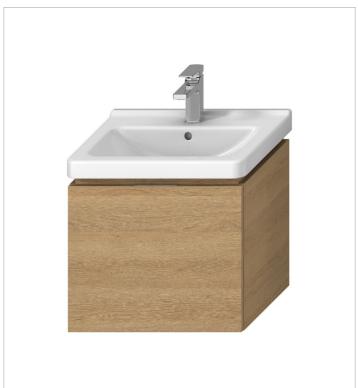

Cubito Pure H40J422

Cubito furniture belongs to the JIKA range of large fixed stars and the design of materials and colors always responds to trends in the bathroom world. The minimalist and clean design of the vanity units catches the eye at first glance and gives the bathroom a modern look. The vanity unit for washbasin 550 mm (H810423) offers either 1 drawer (batch 301) or 2 drawers (batch 402) and is available in white / glossy front or oak decor. Cubito vanity units have fully extendable drawer slides, closing with brake and travel with a load capacity of 30 kg. High-quality door hinges with integrated closing damping and hanging fittings with 3D adjustment are among the benefits of the Cubito series. The base units combine with the space-saving JIKA siphon (H8942460000001), which will provide more space inside. NOTE: the spacing for corner valves in this case must be 200 mm. We provide a 2-year warranty for JIKA bathroom furniture, manufactured exclusively in the Czech Republic.

Difficitions

Length: 540 mm. Width: 399 mm. Height: 480 mm.

## Compatible with

H810422 Washbasin