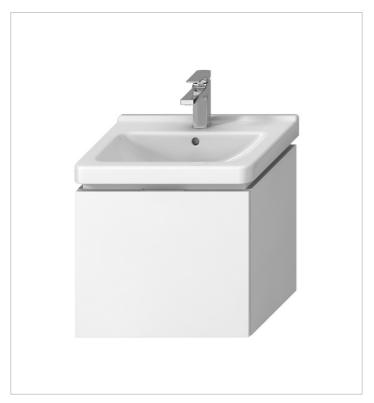

Cubito Pure H40J422

Cubito furniture belongs to the JIKA range of large fixed stars and the design of materials and colors always responds to trends in the bathroom world. The minimalist and clean design of the vanity units catches the eye at first glance and gives the bathroom a modern look. The vanity unit for washbasin 550 mm (H810423) offers either 1 drawer (batch 301) or 2 drawers (batch 402) and is available in white / glossy front or oak decor. Cubito vanity units have fully extendable drawer slides, closing with brake and travel with a load capacity of 30 kg. High-quality door hinges with integrated closing damping and hanging fittings with 3D adjustment are among the benefits of the Cubito series. The base units combine with the space-saving JIKA siphon (H8942460000001), which will provide more space inside. NOTE: the spacing for corner valves in this case must be 200 mm. We provide a 2-year warranty for JIKA bathroom furniture, manufactured exclusively in the Czech Republic.

## Compatible with

H810422 Washbasin