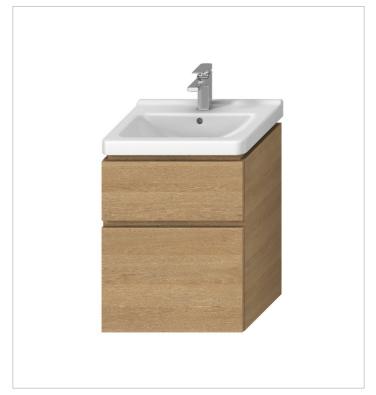

Cubito Pure H40J422

Cubito furniture belongs to the JIKA range of large fixed stars and the design of materials and colors always responds to trends in the bathroom world. The minimalist and clean design of the vanity units catches the eye at first glance and gives the bathroom a modern look. The vanity unit for washbasin 550 mm (H810423) offers either 1 drawer (batch 301) or 2 drawers (batch 402) and is available in white / glossy front or oak decor. Cubito vanity units have fully extendable drawer slides, closing with brake and travel with a load capacity of 30 kg. High-quality door hinges with integrated closing damping and hanging fittings with 3D adjustment are among the benefits of the Cubito series. The base units combine with the space-saving JIKA siphon (H8942460000001), which will provide more space inside. NOTE: the spacing for corner valves in this case must be 200 mm. We provide a 2-year warranty for JIKA bathroom furniture, manufactured exclusively in the Czech Republic.

Difficitions

Length: 540 mm. Width: 399 mm. Height: 480 mm.

## Compatible with

H810422 Washbasin