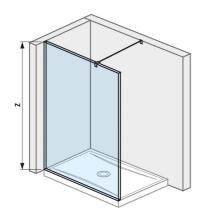

### H267424

Shower screen walk-in for shower tray 1300x800/900 mm

Glass thickness (mm): 8 Mirror type: false Suitable for: Shower tray Type of entry: Walk-in

#### Dimensions

Length: 1284 mm. Width: 0 mm. Height: 2000 mm.

#### **Technical drawings**

Give your bathroom a modern and exceptional look with Pure glass walls. The glass wall side-mounted is designed for a shower tray measuring 1300 x 800/900 mm. You can fold special glass with the JIKA Perla Glass surface treatment with a thickness of 8 mm into several forms so that the shower area makes perfect use of the possibilities of your bathroom. Building a shower with Pure glass is easy. The product is delivered including the side moulding and a bracket. 5-year warranty provided. Made in the European Union.