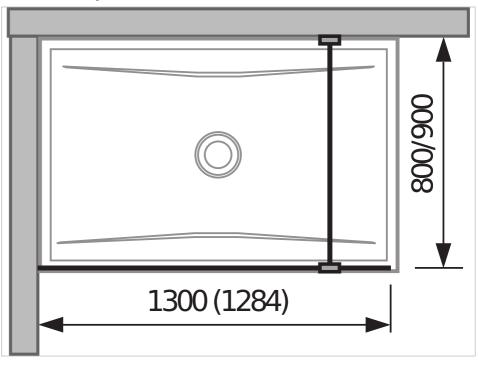

### H267424

Shower screen walk-in for shower tray 1300x800/900 mm

Glass thickness (mm): 8 Mirror type: false Suitable for: Shower tray Type of entry: Walk-in

#### Dimensions

Length: 1284 mm. Width: 0 mm. Height: 2000 mm.

#### **Technical drawings**

Give your bathroom a modern and exceptional look with Pure glass walls. The glass wall side-mounted is designed for a shower tray measuring 1300 x 800/900 mm. You can fold special glass with the JIKA Perla Glass surface treatment with a thickness of 8 mm into several forms so that the shower area makes perfect use of the possibilities of your bathroom. Building a shower with Pure glass is easy. The product is delivered including the side moulding and a bracket. 5-year warranty provided. Made in the European Union.