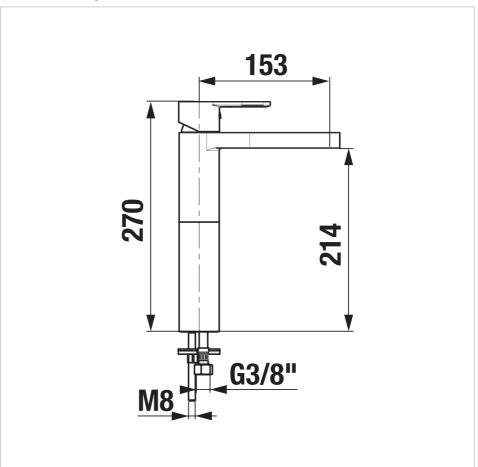

## **Technical drawings**

Mio-N series is a popular range thanks to its elegant shapes and simple controls. The single lever basin mixer is 270 mm high and is therefore suitable for basins. The battery has no outlet, so we recommend ordering a special LAUFEN flow plug (H898184). The basin stand lever mixer includes an economical aerator with a flow rate of 5.7 l/min, the function of adjusting the direction of the water flow by a simple touch and a highquality ceramic cartridge (Ø 40 mm). The battery includes 2 high-quality certified Tucai stainless steel connection hoses. We provide an extended warranty of 5 years for the chrome surface and ceramic cartridge of JIKA faucets. Mio-N bathroom faucets and shower accessories are assembled and 100% tested at the JIKA factory in Znojmo.