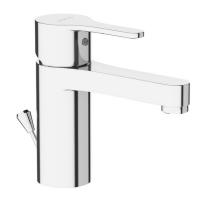

## Single lever basin mixer, with metal pop-up waste, chrome

Application place: Basin Faucet type: Single-lever

Finish: Chrome

Flow rate (I/min - 3 bar): 5.7 Installation type: Deck-mounted

Pop-up waste

Spout length (mm): 117
Type of cartridge: Ceramic
Waste type: Pop-up waste
Water connection thread: 3/8"

## **Technical drawings**

Mio-N series is a popular range thanks to its elegant shapes and simple controls. The classic stand-up lever faucet with an automatic metal outlet contains an economical Neoperl aerator with a flow rate of 5.7 I/min with the function of adjusting the water flow, which also significantly saves water, and a highquality ceramic cartridge (Ø 40 mm). The battery includes 2 high-quality certified Tucai stainless steel connection hoses. The chrome surface of the faucet and the ceramic cartridge of the faucets are covered by a 5-year warranty. Mio-N bathroom faucets and shower accessories are assembled and 100% tested at the JIKA factory in Znojmo.