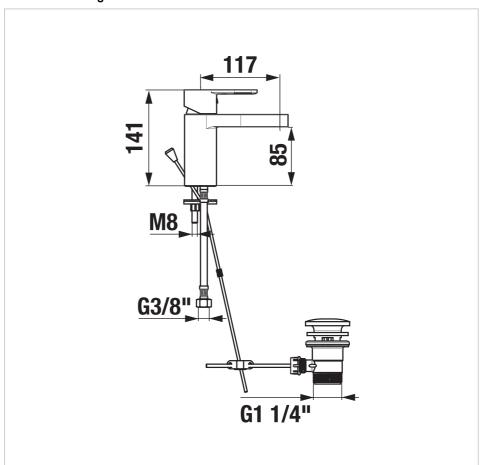

## Single lever basin mixer, with metal pop-up waste, chrome

Application place: Basin Faucet type: Single-lever

Finish: Chrome

Flow rate (I/min - 3 bar): 5.7 Installation type: Deck-mounted

Pop-up waste

Spout length (mm): 117
Type of cartridge: Ceramic
Waste type: Pop-up waste
Water connection thread: 3/8"

## **Technical drawings**

Mio-N series is a popular range thanks to its elegant shapes and simple controls. The classic stand-up lever faucet with an automatic metal outlet contains an economical Neoperl aerator with a flow rate of 5.7 I/min with the function of adjusting the water flow, which also significantly saves water, and a highquality ceramic cartridge (Ø 40 mm). The battery includes 2 high-quality certified Tucai stainless steel connection hoses. The chrome surface of the faucet and the ceramic cartridge of the faucets are covered by a 5-year warranty. Mio-N bathroom faucets and shower accessories are assembled and 100% tested at the JIKA factory in Znojmo.