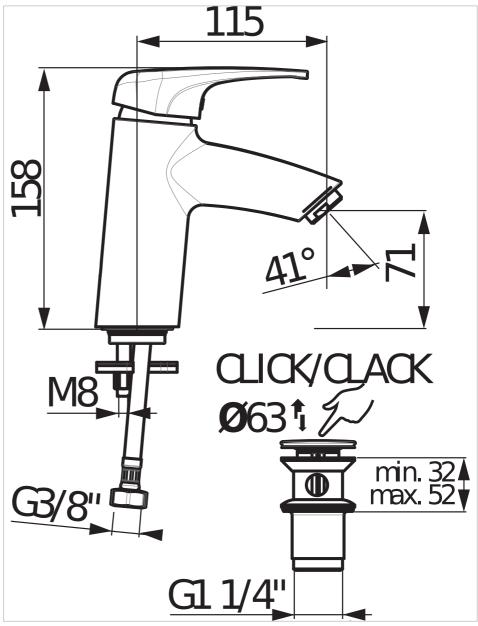

medical handle, contains a quality ceramic cartridge (Ø 35 mm) with the EcoDisk system with a flow rate of 5.7 I / min, regulating the amount and temperature of the mixed water, can reduce consumption by up to half! The economical Neoperl aerator, made of a special material, is effectively resistant to scale. The chrome surface of the battery and the ceramic cartridge are covered by a 5-year warranty. In addition, Deep by JIKA batteries are completely assembled and 100% tested at the JIKA factory in Znojmo.

### Single lever basin mixer, without waste, fixed spout 115 mm, chrome

Application place: Basin Faucet type: Single-lever Finish: Chrome Flow rate (I/min - 3 bar): 5.7 Installation type: Deck-mounted Spout length (mm): 115 Waste type: Waste not included

#### **Technical drawings**