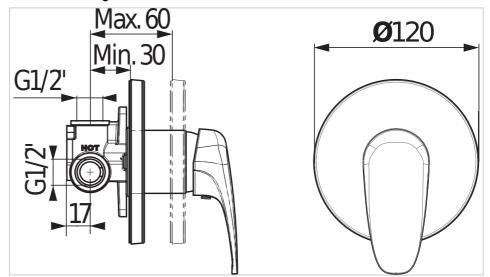

## Deep by Jika H3311U60040001



Deep by JIKA, the series of bathroom faucets of elegant shapes offers a comprehensive range of models. We recommend combining the concealed shower faucet with shower accessories from the Mio, Rio or Cubito N series. We provide an extended warranty of 5 years for the chrome surface and ceramic cartridge of the faucets. Shower accessories are covered by a 2-year warranty. Deep by JIKA batteries completely assembled and 100% tested at the JIKA factory in Znojmo (Czech Republic).

## Single lever shower concealed mixer, incl. valve body, chrome

Application place: Shower Faucet type: Single-lever Finish: Chrome

Flow rate (I/min - 3 bar): 5.7

Installation type: Built-in

## **Technical drawings**