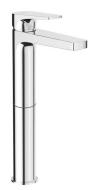

**Cubito-N** H3111X80041101

## Single lever basin mixer, high rise L=268 mm, chrome

Application place: Basin Faucet type: Single-lever Finish: Chrome

Flow rate (I/min - 3 bar): 5 Installation type: Deck-mounted Waste type: Waste not included