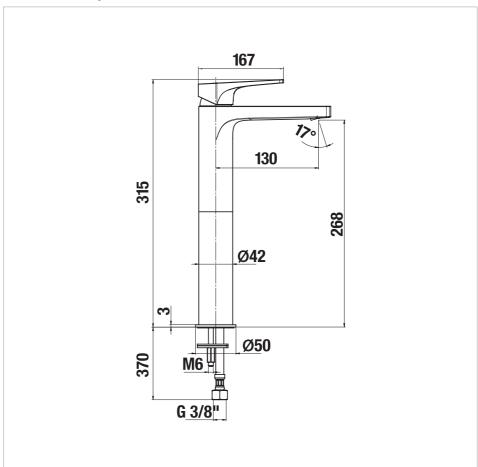

## **Technical drawings**

Cubito-N series is characterized by an attractive and timeless design. Thanks to the combination of a round body and a square control lever, it fits perfectly with all washbasin shapes. The unique Cubito-N series offers 3 sizes of washbasin faucets with different pedestal heights: 105 mm, the "L" size 123 mm and the "XL" model with a height of 268 mm, which can also be combined with a high washbasin bowl without a drain. Thanks to the hidden Neoperl aerator with a flow rate of 5 l/min, it also has the option of adjusting the water flow. For the faucet, we recommend ordering the Click-Clack washbasin outlet (H3917100040001) and the washbasin siphon Mio 5/4" - 32 mm (H374710040001). We provide an extended warranty of 5 years for the chrome surface and cartridge of water taps. In addition, Cubito-N batteries are completely assembled and 100% tested at the JIKA factory in Znojmo (Czech Republic).