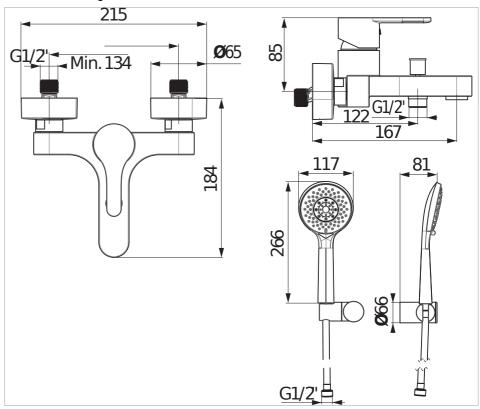

(hand shower Ø 130 mm with 4 functions, holder and shower hose 1700 mm), as well as a non-return valve against the suction of polluted water back into the water supply system. The ceramic cartridge (Ø 40 mm) is improved by the OptimEco system, which facilitates the control of temperature and water flow. The perator is made of a special antiscale material. The chrome surface and ceramic cartridges of Mio-N faucets are covered by an extended warranty of 5 years. The Mio-N faucets and shower accessories are complete and 100% tested at the JIKA factory in Znojmo (Czech Republic).

## Single lever bath-shower mixer with shower set: hand shower, shower hose, chrome

Application place: Bathtub Faucet type: Single-lever

Finish: Chrome

Installation type: Wall-mounted

## **Technical drawings**