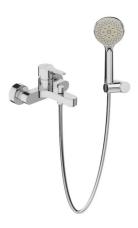

**Mio** H3211V70041311

Mio-N bathroom faucet series is a popular range thanks to its elegant shapes and simple lever controls. The wall mounted single lever bath-shower mixer contains a shower set (hand shower Ø 130 mm with 4 functions, holder and shower hose 1700 mm), as well as a non-return valve against the suction of polluted water back into the water supply system. The ceramic cartridge (Ø 40 mm) is improved by the OptimEco system, which facilitates the control of temperature and water flow. The perator is made of a special antiscale material. The chrome surface and ceramic cartridges of Mio-N faucets are covered by an extended warranty of 5 years. The Mio-N faucets and shower accessories are complete and 100% tested at the JIKA factory in Znojmo (Czech Republic).

## Single lever bath-shower mixer with shower set: hand shower, shower hose, chrome

Application place: Bathtub Faucet type: Single-lever

Finish: Chrome

Installation type: Wall-mounted