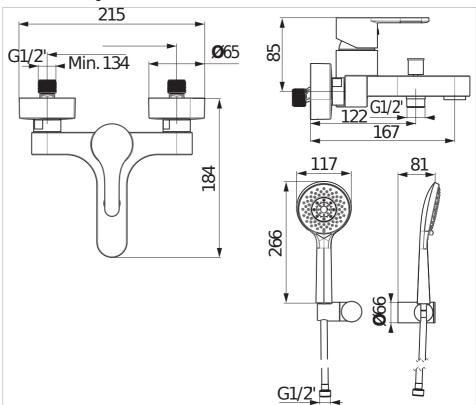

(hand shower Ø 130 mm with 4 functions, holder and shower hose 1700 mm), as well as a non-return valve against the suction of polluted water back into the water supply system. The ceramic cartridge (Ø 40 mm) is improved by the OptimEco system, which facilitates the control of temperature and water flow. The perator is made of a special antiscale material. The chrome surface and ceramic cartridges of Mio-N faucets are covered by an extended warranty of 5 years. The Mio-N faucets and shower accessories are complete and 100% tested at the JIKA factory in Znojmo (Czech Republic).

## Single lever bath-shower mixer with shower set: hand shower, shower hose, chrome

Application place: Bathtub Faucet type: Single-lever

Finish: Chrome

Installation type: Wall-mounted

## **Technical drawings**