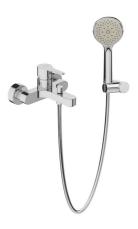

**Mio** H3211V70041311

Mio-N bathroom faucet series is a popular range thanks to its elegant shapes and simple lever controls. The wall mounted single lever bath-shower mixer contains a shower set (hand shower Ø 130 mm with 4 functions, holder and shower hose 1700 mm), as well as a non-return valve against the suction of polluted water back into the water supply system. The ceramic cartridge (Ø 40 mm) is improved by the OptimEco system, which facilitates the control of temperature and water flow. The perator is made of a special antiscale material. The chrome surface and ceramic cartridges of Mio-N faucets are covered by an extended warranty of 5 years. The Mio-N faucets and shower accessories are complete and 100% tested at the JIKA factory in Znojmo (Czech Republic).

## Single lever bath-shower mixer with shower set: hand shower, shower hose, chrome

Application place: Bathtub Faucet type: Single-lever

Finish: Chrome

Installation type: Wall-mounted