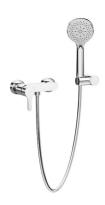

Mio H3311V70041311

Mio-N series is a popular range thanks to its elegant shapes and simple controls. The shower wall-mounted lever mixer includes a hand shower with a diameter of 130 mm, 4 functions and a 1700 mm shower hose with the AntiTwist anti-twist function are among the other benefits of the shower set. We provide an extended warranty of 5 years for the chrome surface and ceramic cartridge of JIKA faucets. JIKA provides a 2-year warranty on other shower accessories. Mio-N bathroom faucets and shower accessories are assembled and 100% tested at the JIKA factory in Znojmo.

## Single lever shower mixer, with shower set, chrome

Application place: Shower Faucet type: Single-lever Finish: Chrome

Flexible supply hoses included Flow rate (I/min - 3 bar): 5.7 Hand shower: Included Installation type: Wall-mounted Type of cartridge: Ceramic Water connection thread: 1/2"