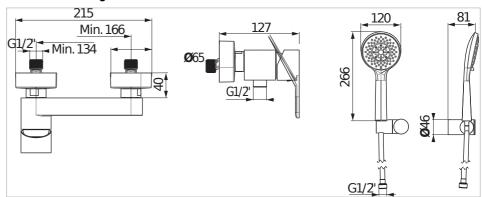

r wall-mounted lever mixer includes a hand shower with a diameter of 130 mm, 4 functions and a 1700 mm shower hose with the AntiTwist anti-twist function are among the other benefits of the shower set. We provide an extended warranty of 5 years for the chrome surface and ceramic cartridge of JIKA faucets. JIKA provides a 2-year warranty on other shower accessories. Mio-N bathroom faucets and shower accessories are assembled and 100% tested at the JIKA factory in Znojmo.

## Single lever shower mixer, with shower set, chrome

Application place: Shower Faucet type: Single-lever Finish: Chrome

Flexible supply hoses included Flow rate (I/min - 3 bar): 5.7 Hand shower: Included Installation type: Wall-mounted Type of cartridge: Ceramic Water connection thread: 1/2"

## **Technical drawings**