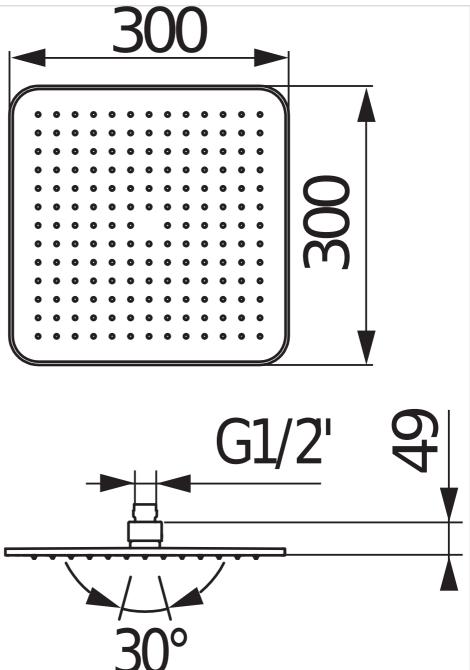

## H3671X10041301

Attractive design and geometry smoothly combined with flair - this is Cubito-N shower accessories. Ultra thin head shower with a generous 300x300 mm square shape will definitely boost your showering experience. Users will namely appreciate the rain function, as the shower arm design allows for a simple installation either from the ceiling or a side wall. Direction of the rain effect can be adjusted within the range of 30 degrees. A considerable reduction in water consumption can be achieved by setting the flow-limiter to 12 litres/min. The head shower works reliably regardless of lime concentration, because it is features the Clean Touch function for easy nozzle cleaning. A 2 year warranty is provided for shower accessories.

## Head shower, 300x300 mm, 1 function, polished stainless steel

Installation place: Ceiling Number of functions: 1 Shower head length (mm): 300 Shower head shape: Square Shower head width (mm): 300

## **Technical drawings**