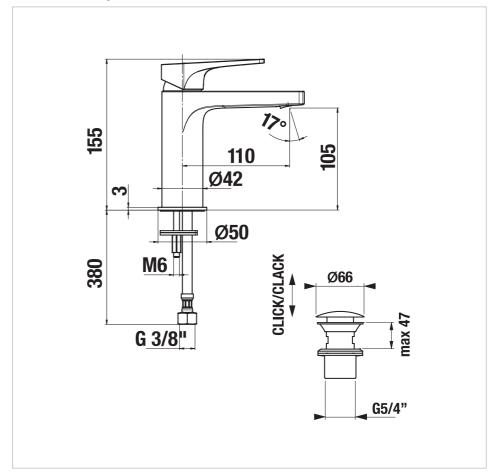

## **Technical drawings**

Cubito-N series is characterized by an attractive and timeless design. Thanks to the combination of a round body and a square control lever, it fits perfectly with all washbasin shapes. The unique Cubito-N series offers 3 sizes of washbasin faucets with different pedestal heights: 105 mm, the "L" size 123 mm and the "XL" model with a height of 268 mm. Thanks to the hidden Neoperl aerator with a flow rate of 5 l/min, it also has the option of adjusting the water flow. For the faucet, we recommend ordering the Clickwashbasin outlet Clack (H3917100040001) and the washbasin siphon Mio 5/4" - 32 mm (H374710040001). We provide an extended warranty of 5 years for the chrome surface and cartridge of water taps. In addition, Cubito-N batteries are completely assembled and 100% tested at the JIKA factory in Znojmo (Czech Republic).