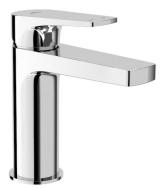

## Cubito-N

Cubito-N series is characterized by an attractive and timeless design. Thanks to the combination of a round body and a square control lever, it fits perfectly with all washbasin shapes. The unique Cubito-N series offers 3 sizes of washbasin faucets with different pedestal heights: 105 mm, the "L" size 123 mm and the "XL" model with a height of 268 mm. Thanks to the hidden Neoperl aerator with a flow rate of 5 l/min, the single lever basin mixer has the option of adjusting the water flow. For the faucet, we recommend ordering the washbasin siphon Mio 5/4" - 32 mm (H374710040001). We provide an extended warranty of 5 years for the chrome surface and cartridge of water taps. In addition, Cubito-N batteries are completely assembled and 100% tested at the JIKA factory in Znojmo (Czech Republic).

## Single lever basin mixer, with click-clack waste, high rise L=105 mm, chrome

H3111X10041141

Application place: Basin Faucet type: Single-lever Finish: Chrome Flow rate (I/min - 3 bar): 5 Installation type: Deck-mounted Waste type: Click-clack waste