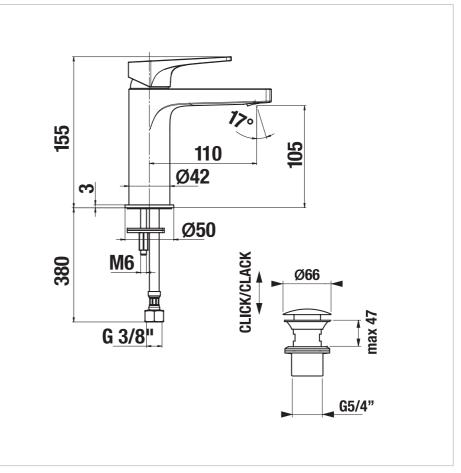

mm, the "L" size 123 mm and the "XL" model with a height of 268 mm. Thanks to the hidden Neoperl aerator with a flow rate of 5 l/min, the single lever basin mixer has the option of adjusting the water flow. For the faucet, we recommend ordering the washbasin siphon Mio 5/4" - 32 mm (H374710040001). We provide an extended warranty of 5 years for the chrome surface and cartridge of water taps. In addition, Cubito-N batteries are completely assembled and 100% tested at the JIKA factory in Znojmo (Czech Republic).

## Single lever basin mixer, with click-clack waste, high rise L=105 mm, chrome

H3111X10041141

Application place: Basin Faucet type: Single-lever Finish: Chrome Flow rate (I/min - 3 bar): 5 Installation type: Deck-mounted Waste type: Click-clack waste

## **Technical drawings**