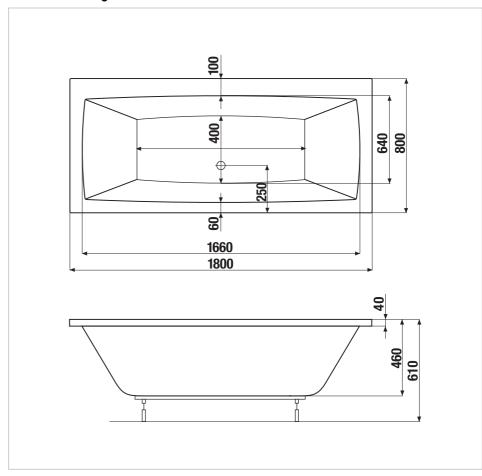

#### **Dimensions**

Length: 1800 mm. Width: 800 mm. Height: 610 mm.

## Technical drawings

Cubito Pure bathroom series cherishes the newest trends in bathroom equipment. Thanks to its surprising simplicity, it catches the eye at first glance. Acrylic rectangular bathtub with a size of 1800 x 800 mm, made of 100% acrylic directly in the European Union, complements the Cubito bathroom set in shape. The waste is located in the middle of the tub. The product is offered including legs. One-piece or two-piece bath screens from the Cubito series of the same name are an additional range and a practical solution. We provide a 5-year warranty on acrylic bathtubs.