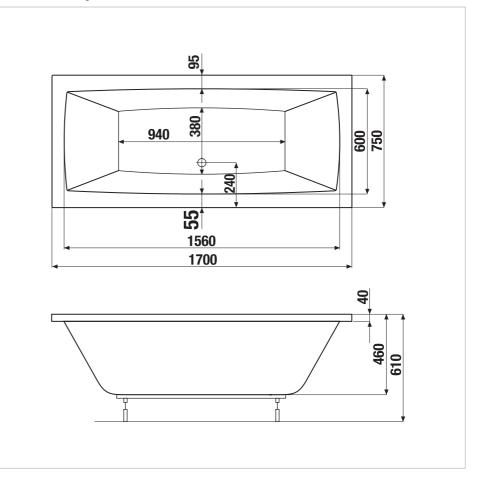

## Acrylic bathtub, incl. support feets

Acrylic thickness: 3.5 mm Drain: Not included Inside height (mm): 460 Inside length at the bottom (mm): 940 Inside length at the top (mm): 1700 Inside width at the bottom (mm): 380 Inside width at the top (mm): 750 Installation structure: With feet Material: Acrylic Shape: Rectangular Water capacity (I): 190

#### Dimensions

Length: 1700 mm. Width: 750 mm. Height: 610 mm.

#### **Technical drawings**