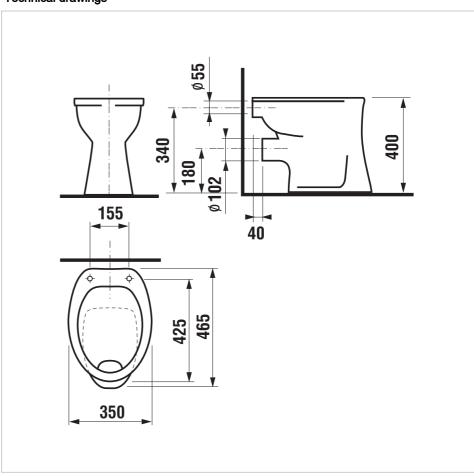

## **Dimensions**

Length: 465 mm. Width: 350 mm. Height: 400 mm.

### **Technical drawings**