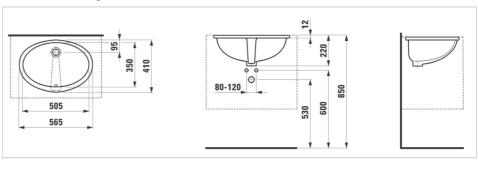

#### Dimensions

Length: 565 mm. Width: 410 mm. Height: 220 mm.

#### **Technical drawings**

Lipsy washbasin, built-in from underneath, will namely find its place at hygienic spaces designed for the public. Smooth oval shape attached to the washtop from underneath meets the most stringent requirements on both hygiene and aesthetics. For Jika washbasin mounting instructions please see our download documents. An extended 10year warranty is provided for all JIKA ceramic products!