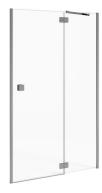

## Single shower door hinged with fixed panel, left version, glossy silvercolour wall profile

Glass thickness (mm): 8 Mirror type: false Suitable for: Shower tray Type of doors: Fixed panel

## Colours and options

H2544240026681 Silver/transparent

## **Dimensions**

Length: 1000 mm. Height: 1950 mm.