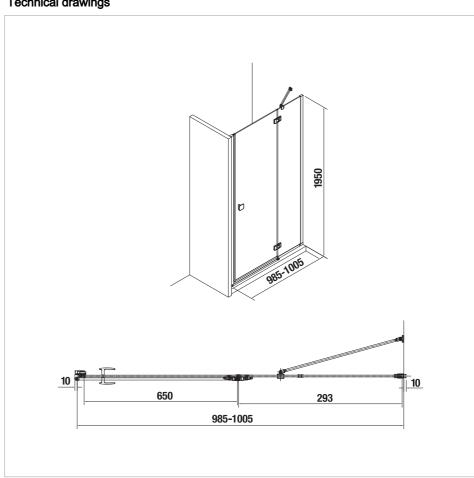

## **Dimensions**

Length: 1000 mm. Height: 1950 mm.

## **Technical drawings**

If you look for the ideal solution for your modern bathroom, you should consider Pure series frameless-structure shower enclosures and doors made of 8 mm safety transparent glass with JIKA Perla Glass surface treatment to guarantee easy maintenance. Single shower door 1950 mm with a fixed segment, max. width 1000 mm, can be mounted directly on the floor or combined with Pure, Italia or Padana series shower trays. The single shower door allows for easy installation into a niche or it can be complemented by a fixed screen. Massive chrome hinges and sleek handle shapes will give your bathroom an exclusive character. The handles are made of chrome. A five-year warranty is provided for shower enclosures made in EU.