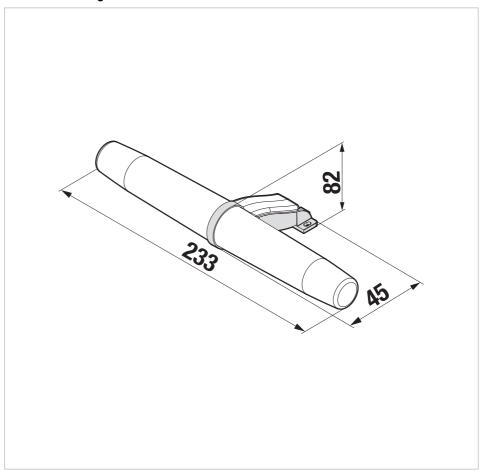

Clear H47J7302200001

## Light HORIZON New, LED, IP 44, 1x6W, 390 lm



## **Dimensions**

Length: 233 mm. Width: 42 mm. Height: 85 mm.

## **Technical drawings**



Mirrors are an integral and very important part of every bathroom. Thanks to its IP44 safety protection, Horizon New illumination with its special power LED technology can be placed up to 600 mm from the bath-tub. Such illumination will definitely find its place in compact panelbuilding bathrooms without windows. This type of illumination can be mounted on Clear mirrors, all mirrors glued to a board. Jika mirror lighting units comply with stringent European standards IEC 364-7-701. Installation of the mains cable should be performed by a specialised electrician. A two-year warranty is provided for Jika bathroom lighting.