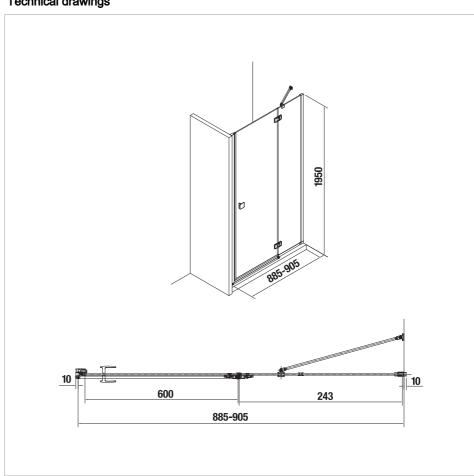

## **Dimensions**

Length: 900 mm. Height: 1950 mm.

## **Technical drawings**

If you look for the ideal solution for your modern bathroom, you should consider Pure series frameless-structure shower enclosures and doors made of 8 mm safety transparent glass with JIKA Perla Glass surface treatment to guarantee easy maintenance. Single shower door 1950 mm with a fixed segment, max. width 900 mm, can be mounted directly on the floor or combined with Pure, Italia or Padana series shower trays. The single shower door allows for easy installation into a niche or it can be complemented by a fixed screen. Massive chrome hinges and sleek handle shapes will give your bathroom an exclusive character. The handles are made of chrome. A five-year warranty is provided for shower enclosures made in EU.