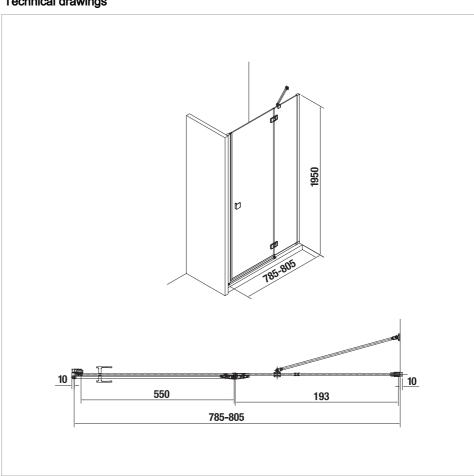

## **Dimensions**

Length: 800 mm. Height: 1950 mm.

## **Technical drawings**

If you look for the ideal solution for your modern bathroom, you should consider Pure series frameless-structure shower enclosures and doors made of 8 mm safety transparent glass with JIKA Perla Glass surface treatment to guarantee easy maintenance. Single shower door 1950 mm with a fixed segment, max. width 800 mm, can be mounted directly on the floor or combined with Pure, Italia or Padana series shower trays. The single shower door allows for easy installation into a niche or it can be complemented by a fixed screen. Massive chrome hinges and sleek handle shapes will give your bathroom an exclusive character. The handles are made of chrome. A five-year warranty is provided for shower enclosures made in EU.