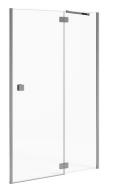

### H254420

If you look for the ideal solution for your modern bathroom, you should consider Pure series frameless-structure shower enclosures and doors made of 8 mm safety transparent glass with JIKA Perla Glass surface treatment to guarantee easy maintenance. Single shower door 1950 mm with a fixed segment, max. width 800 mm, can be mounted directly on the floor or combined with Pure, Italia or Padana series shower trays. The single shower door allows for easy installation into a niche or it can be complemented by a fixed screen. Massive chrome hinges and sleek handle shapes will give your bathroom an exclusive character. The handles are made of chrome. A five-year warranty is provided for shower enclosures made in EU.

Single shower door hinged with fixed panel, left version, glossy silvercolour wall profile

Glass thickness (mm): 8 Mirror type: false Suitable for: Shower tray Type of doors: Fixed panel

#### Dimensions

Length: 800 mm. Height: 1950 mm.