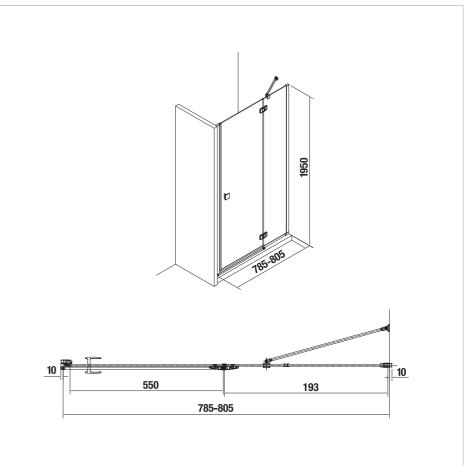

### H254420

If you look for the ideal solution for your modern bathroom, you should consider Pure series frameless-structure shower enclosures and doors made of 8 mm safety transparent glass with JIKA Perla Glass surface treatment to guarantee easy maintenance. Single shower door 1950 mm with a fixed segment, max. width 800 mm, can be mounted directly on the floor or combined with Pure, Italia or Padana series shower trays. The single shower door allows for easy installation into a niche or it can be complemented by a fixed screen. Massive chrome hinges and sleek handle shapes will give your bathroom an exclusive character. The handles are made of chrome. A five-year warranty is provided for shower enclosures made in EU.

#### Dimensions

Length: 800 mm. Height: 1950 mm.

#### Technical drawings