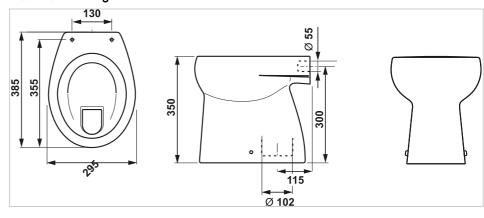

#### **Dimensions**

Length: 385 mm. Width: 295 mm. Height: 350 mm.

## Technical drawings

A kindergarten is not the only place for a children's bathroom. A number of handy items are available to make daily hygiene more attractive to children. That is the reason we have developed a new Baby set, which will be a welcome revival for new constructions and renovations of kindergartens. The basics are small washbasins and floorstanding toilets. The Baby toilet with vertical waste and flat flushing is complemented by a duroplastic seat with antibacterial treatment in white, green or yellow. Let's give children colors! A seat without a cover is always ordered separately. For floorstanding Baby toilets, we recommend the JIKA concealed modul - type SK. The installation kit is included in the package. We provide an extended warranty of 10 years for JIKA ceramic products.