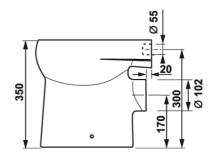

Baby H822036



# Floorstanding WC for children, horizontal waste

## Comfort height Compact toilet

Fixing kit: Included Flushing system: Washout Installation type: Floorstanding

Outlet type: Horizontal Rim type: Open Shape: Round

#### Colours and options

H8220360000001 White

#### **Dimensions**

Length: 385 mm. Width: 295 mm. Height: 350 mm.

### Compatible with

H897037 WC Baby seat without cover, duroplast, 3 colors, plastic hinges H893710 Plastic cistern, side water inlet H893711 Plastic cistern with baby décor, side water inlet

H894650 Basic tank system compact for freestanding toilets

## **Technical drawings**







A kindergarten is not the only place for a children's bathroom. A number of handy items are available to make daily hygiene more attractive to children. That is the reason we have developed a new Baby set, which will be a welcome revival for new constructions and renovations of kindergartens. The basics are small washbasins and floorstanding toilets. The Baby toilet with horizontal waste and flat flushing is complemented by a duroplastic seat with antibacterial treatment in white, green or yellow. Let's give children colors! A seat without a cover is always ordered separately. For floorstanding Baby toilets, we recommend the JIKA concealed modul - type SK. The installation kit is included in the package. We provide an extended warranty of 10 years for JIKA ceramic products.