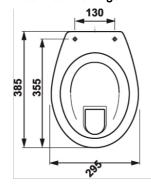

Baby H822036



# Floorstanding WC for children, horizontal waste

## Comfort height Compact toilet

Fixing kit: Included Flushing system: Washout Installation type: Floorstanding

Outlet type: Horizontal Rim type: Open Shape: Round

#### Colours and options

H8220360000001 White

#### **Dimensions**

Length: 385 mm. Width: 295 mm. Height: 350 mm.

### Compatible with

H897037 WC Baby seat without cover, duroplast, 3 colors, plastic hinges H893710 Plastic cistern, side water inlet H893711 Plastic cistern with baby décor, side water inlet

H894650 Basic tank system compact for freestanding toilets

## **Technical drawings**







A kindergarten is not the only place for a children's bathroom. A number of handy items are available to make daily hygiene more attractive to children. That is the reason we have developed a new Baby set, which will be a welcome revival for new constructions and renovations of kindergartens. The basics are small washbasins and floorstanding toilets. The Baby toilet with horizontal waste and flat flushing is complemented by a duroplastic seat with antibacterial treatment in white, green or yellow. Let's give children colors! A seat without a cover is always ordered separately. For floorstanding Baby toilets, we recommend the JIKA concealed modul - type SK. The installation kit is included in the package. We provide an extended warranty of 10 years for JIKA ceramic products.