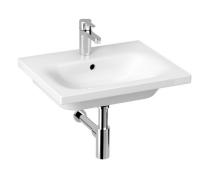

## Mio

Serie Mio-N excel by tability to combine nice smooth design with convenience. The 550 mm wide Mio-N washbasin can be installed either independently with a Mio design siphon 5/4"-32 mm (H374710), the space-saving siphon (H894246), the Rio siphon G5/4" x DN32 (H3741R0) or as a part of Mio-N furniture series. To simplify washbasin maintenance and extend its lifecycle we recommend specially-developed JIKA Perla ceramics surface treatment. An extended 10-year warranty is provided for all JIKA ceramic products.

#### Washbasin

Bowl position: Central Installation type: Wall-hung Material: Vitreous china Number of fixing points: 2 Overflow type: Standard Shape: Square

#### Dimensions

Length: 550 mm. Width: 450 mm. Height: 152 mm.