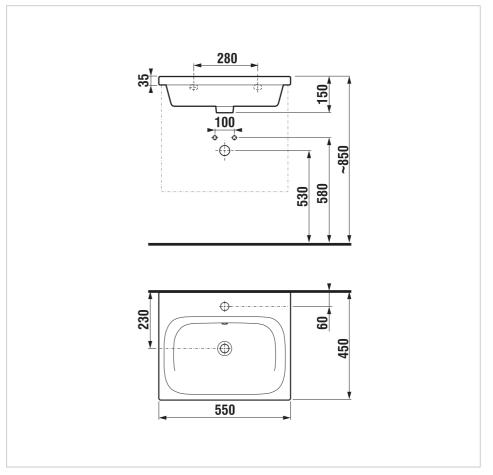

#### **Technical drawings**

### H812712

#### Dimensions

Length: 550 mm. Width: 450 mm. Height: 152 mm.