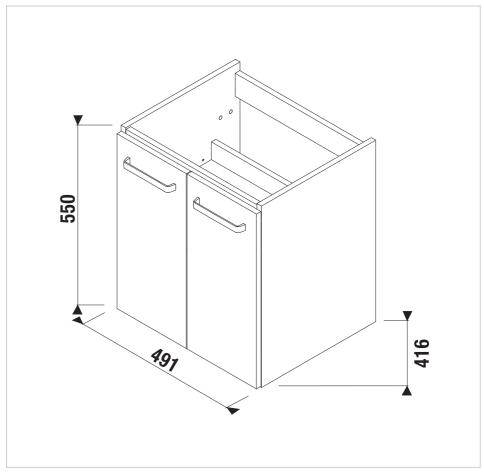

#### **Dimensions**

Length: 491 mm. Width: 416 mm. Height: 550 mm.

### **Technical drawings**