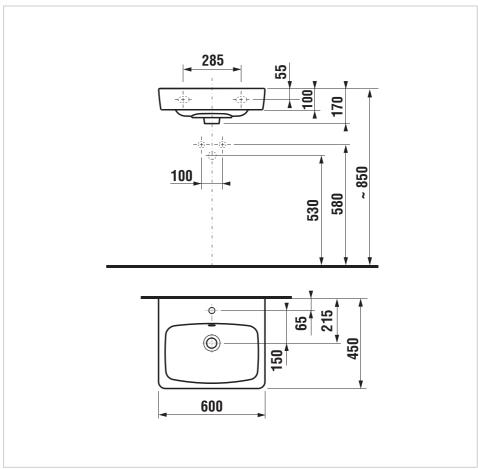

#### **Dimensions**

Length: 600 mm. Width: 450 mm. Height: 170 mm.

## **Technical drawings**