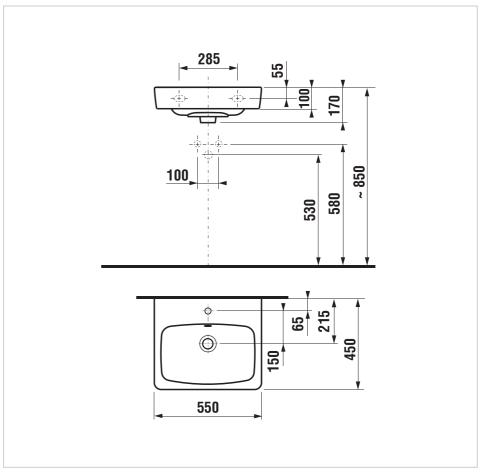

#### Dimensions

Length: 550 mm. Width: 450 mm. Height: 170 mm.

#### **Technical drawings**

### H810381