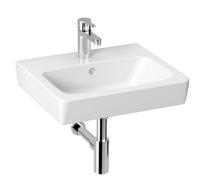

## Washbasin

Bowl position: Central Installation type: Wall-hung Material: Vitreous china Number of fixing points: 2 Overflow type: Standard Shape: Square

### Colours and options

H8103800001041 White

# Compatible with

H40J382 Vanity unit for washbasin 500 mm, 2 drawers

A glimpse of traditional washbasin, this one from Lyra Plus series remains synonymous to harmonic shapes and classic lines. The Lyra Plus washbasin with a width of 500 mm in a modern geometric design was designed in line with current bathroom trends. The washbasin can be installed either independently with a Mio design siphon (H890349), or as a part of Lyra Plus furniture series. For JIKA washbasin mounting instructions please see our download documents. An extended 10-year warranty is provided for all JIKA ceramic products.