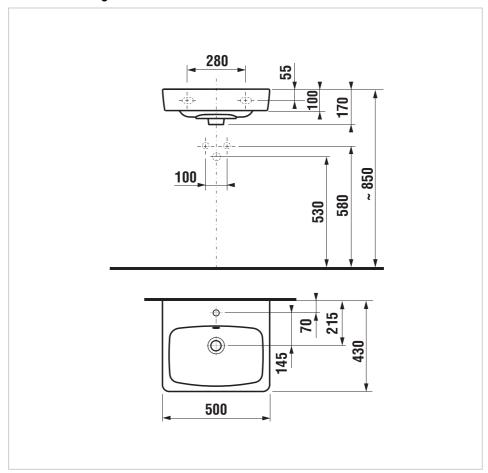

#### **Dimensions**

Length: 500 mm. Width: 430 mm. Height: 170 mm.

## **Technical drawings**