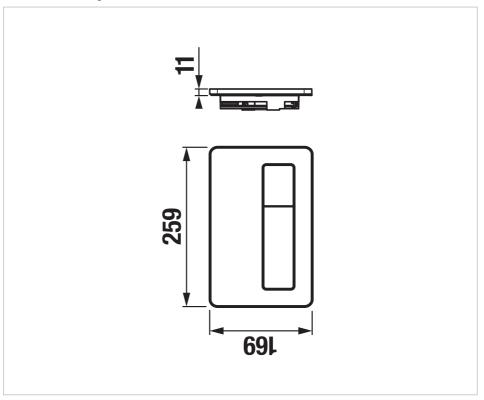

## **Dimensions**

Length: 259 mm. Width: 169 mm. Height: 110 mm.

#### **Technical drawings**