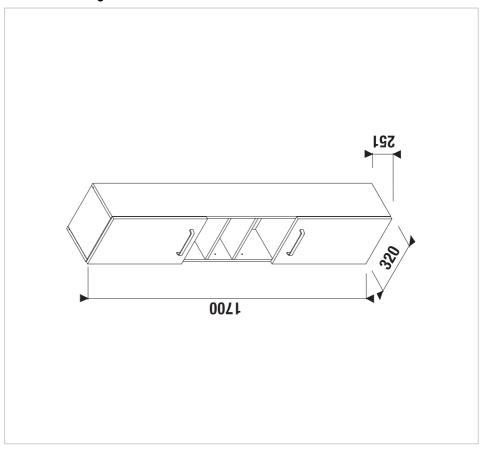

#### **Dimensions**

Length: 320 mm. Width: 251 mm. Height: 1700 mm.

## **Technical drawings**