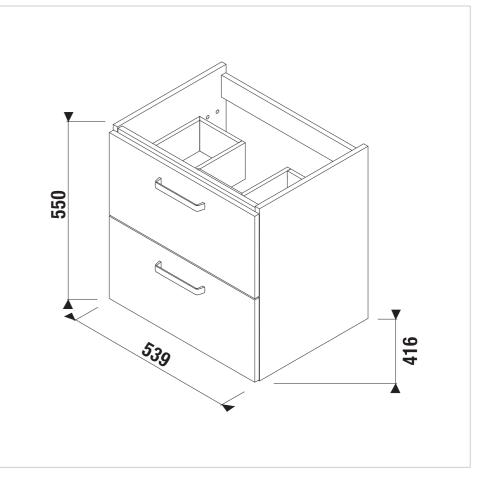

#### Dimensions

Length: 539 mm. Width: 416 mm. Height: 550 mm.

#### **Technical drawings**