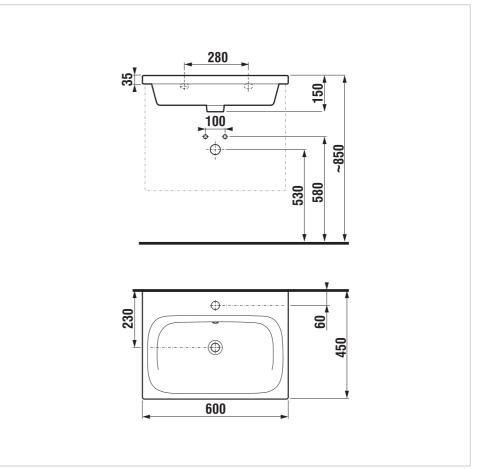

#### **Technical drawings**

#### Dimensions

Length: 600 mm. Width: 450 mm. Height: 150 mm.