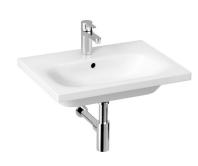

# Mio

Serie Mio-N excel by tability to combine nice smooth design with convenience. The 600 mm wide Mio-N washbasin can be installed either independently with a Mio design siphon 5/4"-32 mm (H374710), the space-saving siphon (H894246), the Rio siphon G5/4" x DN32 (H3741R0) or as a part of Mio-N furniture series. To simplify washbasin maintenance and extend its lifecycle we recommend specially-developed JIKA Perla ceramics surface treatment. An extended 10-year warranty is provided for all JIKA ceramic products.

### Washbasin

Bowl position: Central Installation type: Wall-hung Material: Vitreous china Number of fixing points: 2 Overflow type: Standard Shape: Square

#### Dimensions

Length: 600 mm. Width: 450 mm. Height: 150 mm.