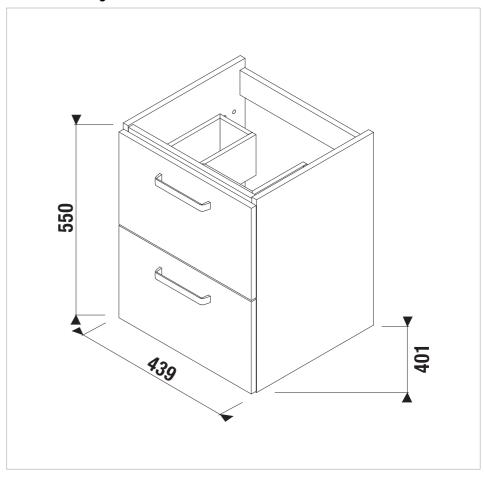

## **Dimensions**

Length: 439 mm. Width: 401 mm. Height: 550 mm.

## **Technical drawings**