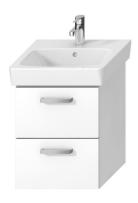

Lyra Plus H40J382

Lyra Plus VIVA furniture complements the popular Lyra Plus bathroom series. Thanks to its dimensions, the Lyra Plus 500 mm vanity unit (H810380) offers sufficient space for storing all necessities. Traditional white colour of this furniture with two drawers with full movement semi-glossy surface at the front is combined with brushed-nickel handles and high-quality door hinges tested for 20 thousand cycles. A two-year warranty is provided for JIKA bathroom furniture, which is made exclusively in the Czech Republic.