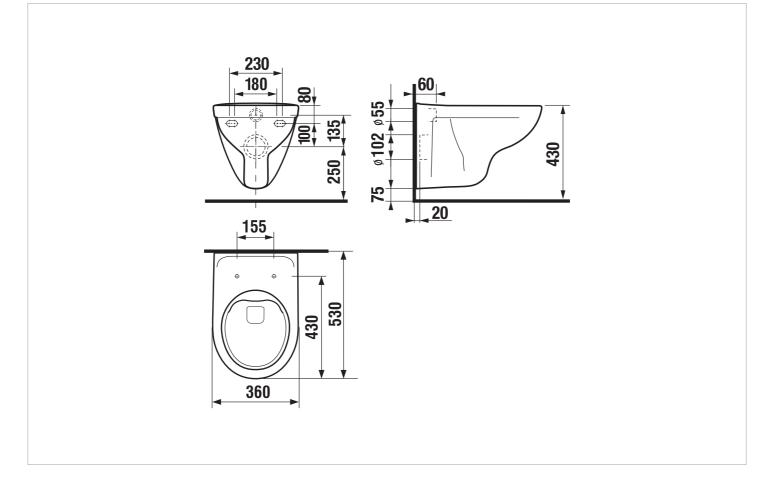

#### **Technical drawings**

### H821384

#### Dimensions

Length: 530 mm. Width: 360 mm. Height: 368 mm.