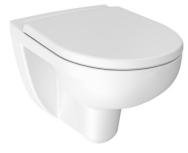

### H821384

Lyra Plus series remains synonymous to harmonic shapes and classic lines. The wall-hung WC is a combination of up-todate design and the latest technologies. The rimless toilet bowl is a true technological miracle. It meets all demanding hygienic requirements of these days. It prevents deposition of soil and bacteria, making it easy to keep your toilet clean without much effort. And what's more, it saves water thanks to the Dual Flush system that only consumes 3 or 4.5 litres of water. An extended 10-year warranty is provided for all JIKA ceramic products.

#### Wall-hung WC, Rimless, horizontal outlet

#### Back to wall

Flushing system: Washdown Installation type: Wall-hung Outlet type: Horizontal Rim type: Rimless Rimless Shape: Round

#### Colours and options

H8213840000001 White

#### Dimensions

Length: 530 mm. Width: 360 mm. Height: 368 mm.