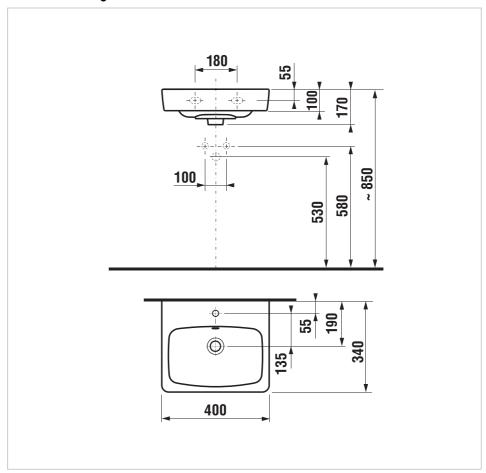

#### **Dimensions**

Length: 400 mm. Width: 340 mm. Height: 170 mm.

# **Technical drawings**