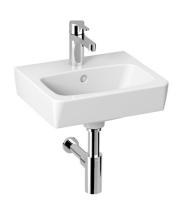

# Small washbasin

Bowl position: Central Installation type: Wall-hung Material: Vitreous china Number of fixing points: 2 Overflow type: Standard Shape: Square

# Compatible with

H40J380 Vanity unit for small washbasin 400 mm, 1 door

A glimpse of traditional small washbasin, this one from Lyra Plus series remains synonymous to harmonic shapes and classic lines. The 400 mm wide Lyra Plus washbasin is deep enough and is a practical and elegant solution for small bathrooms or separate toilets. We recommend installing it with the siphon Mio 5/4"-32 mm (H374710), the Rio siphon (H894249) or the practical Lyra Plus single-door vanity unit, which offer a storage place inside the furniture. The washbasin is nicely complemented by the faucets of the series of the same name. We provide an extended warranty of 10 years for JIKA ceramic products.