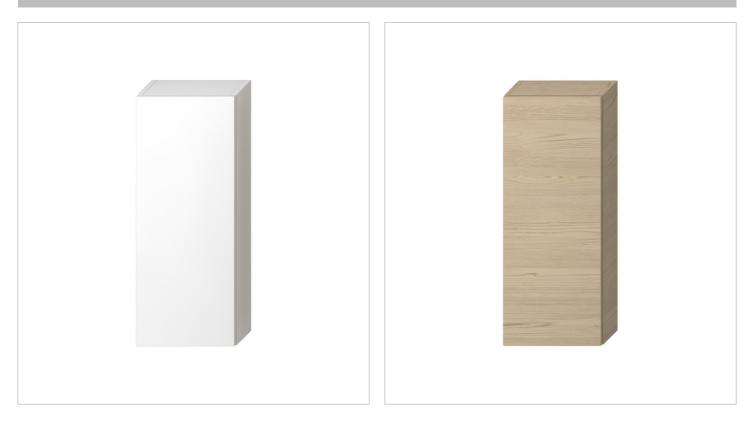

are offered in two variants, either in traditional white with glossy front surfaces and matte sides, or with a nice wooden décor of ash-tree to underline the harmony of the relaxing space. They feature top-quality door hinges tested for 20 thousand cycles. A two-year warranty is provided for JIKA bathroom furniture, which is made exclusively in the Czech Republic.

#### Medium shallow cabinet, 1 left/right door, 2 glass shelves

Closing and opening system: Push to open Door type: Hinged Doors and drawers combination: 1 Door Furniture structure: Doors Installation type: Wall-hung Internal shelves: 2

#### Colours and options

H43J7141303421 Ash

H43J7141305001 White

#### Dimensions

Length: 320 mm. Width: 155 mm. Height: 810 mm.

#### **Technical drawings**



# IJКĄ

## Mio

### H43J714