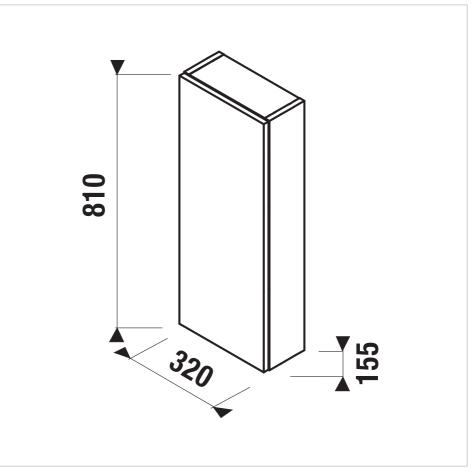

#### Dimensions

Length: 320 mm. Width: 155 mm. Height: 810 mm.

#### **Technical drawings**